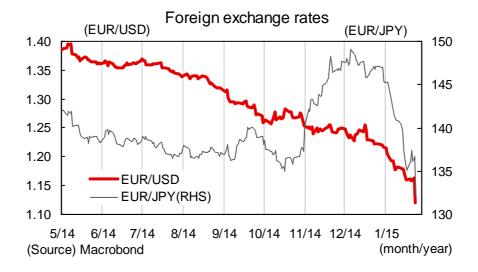

**Foreign Exchange Market (December-):** The euro exchange rate started at US\$1.24 in December. The euro continued its declining trend on the back of uncertainty over the Eurozone's economic prospects as well as a risk of deflation. At the end of January, the euro fell sharply, reflecting the ECB's announcement of its QE plan as well as the result of the Greek general election in which an anti-austerity party won.