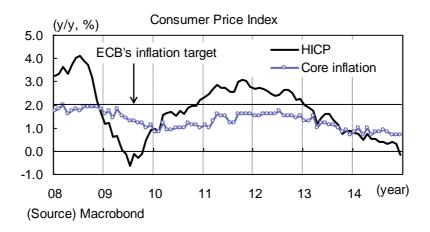

## **Prices**

The Consumer Price Index decreased by 0.2% y/y in December. The last time that inflation was negative was 2009, reflecting a fall in oil and food prices. Looking at a breakdown of this figure by country reveals that the inflation rate in 11 out of 18 countries was negative, increasing from four countries last month. Prices in Greece and Spain fell faster, by 2.5% y/y and 1.1% y/y respectively. Core inflation was flat at 0.7% y/y. In its statement announcing the QE programme on January 22nd, the ECB stated that it expects inflation to remain very low or negative in the months ahead given the recent sharp fall in oil prices. It added that with the expected recovery in demand supported by its monetary policy measures and the assumption of a gradual increase in oil prices, inflation rates are expected to gradually increase later in 2015.