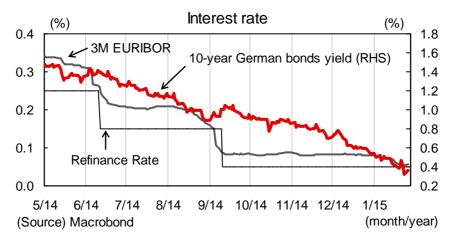

## Interest Rates, Foreign Exchange Markets

<u>Policy Rate</u>: The ECB decided to implement a QE programme including government bond purchases at its January meeting (the policy rate was held at 0.05%). In order to increase take-up of its Targeted Longer Term Refinancing Operation (TLTRO), the bank also decided that the interest rate applicable to future TLTRO operations will be equal to the rate of its main refinancing operations (MRO), removing the 10 bps spread over the MRO rates that applied to the first two TLTROs.

<u>Market rate (December-)</u>: Germany's 10-year bond yields started at 0.72% in December. The yields then fell, reflecting rising expectations that the ECB was set to implement a QE programme against the backdrop of weakening prospects for the European economy as well as deflation risk. Following the ECB's announcement of its QE programme, the yields fell to 0.32% on January 23rd, a new all-time low.