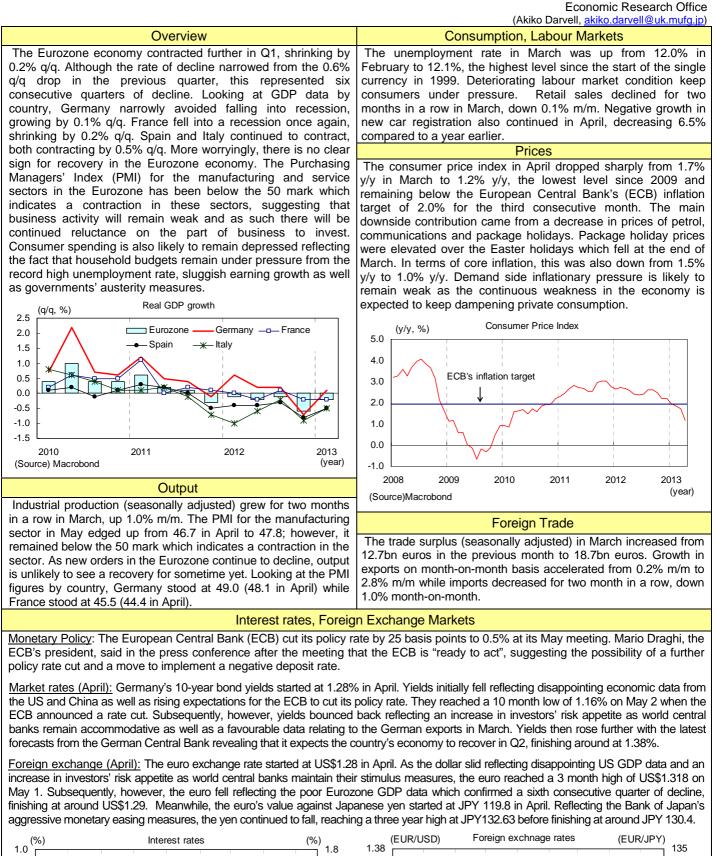

### 1. Annual and quarterly data

|                                                                         |                                            | 10             | 11            | 12             | Q4/11         | Q1/12         | Q2            | Q3           | Q4                                                                                                                                                                                                                                                                                                                                                                                                                                                                                                                                                                                                                                                                                                                                                                                                                                                                                                                                                                                                                                                                                                                                                                                                                                                                                                                                                                                                                                                                                                                                                                                                                                                                                                                                                                                                                                                                                                                                                                                                                                                                                                                                                                                              | Q1/13         |
|-------------------------------------------------------------------------|--------------------------------------------|----------------|---------------|----------------|---------------|---------------|---------------|--------------|-------------------------------------------------------------------------------------------------------------------------------------------------------------------------------------------------------------------------------------------------------------------------------------------------------------------------------------------------------------------------------------------------------------------------------------------------------------------------------------------------------------------------------------------------------------------------------------------------------------------------------------------------------------------------------------------------------------------------------------------------------------------------------------------------------------------------------------------------------------------------------------------------------------------------------------------------------------------------------------------------------------------------------------------------------------------------------------------------------------------------------------------------------------------------------------------------------------------------------------------------------------------------------------------------------------------------------------------------------------------------------------------------------------------------------------------------------------------------------------------------------------------------------------------------------------------------------------------------------------------------------------------------------------------------------------------------------------------------------------------------------------------------------------------------------------------------------------------------------------------------------------------------------------------------------------------------------------------------------------------------------------------------------------------------------------------------------------------------------------------------------------------------------------------------------------------------|---------------|
|                                                                         |                                            | T              |               |                | -0.3          | -0.1          | -0.2          | -0.1         | -0.6                                                                                                                                                                                                                                                                                                                                                                                                                                                                                                                                                                                                                                                                                                                                                                                                                                                                                                                                                                                                                                                                                                                                                                                                                                                                                                                                                                                                                                                                                                                                                                                                                                                                                                                                                                                                                                                                                                                                                                                                                                                                                                                                                                                            | -0.2          |
|                                                                         |                                            | 1.9            | 1.5           | -0.5           | 0.6           | -0.1          | -0.5          | -0.7         | -0.9                                                                                                                                                                                                                                                                                                                                                                                                                                                                                                                                                                                                                                                                                                                                                                                                                                                                                                                                                                                                                                                                                                                                                                                                                                                                                                                                                                                                                                                                                                                                                                                                                                                                                                                                                                                                                                                                                                                                                                                                                                                                                                                                                                                            | -1.(          |
| Real GDP*                                                               | Domestic demand                            |                |               |                | -0.8          | -0.5          | -0.6          | -0.5         | -0.6                                                                                                                                                                                                                                                                                                                                                                                                                                                                                                                                                                                                                                                                                                                                                                                                                                                                                                                                                                                                                                                                                                                                                                                                                                                                                                                                                                                                                                                                                                                                                                                                                                                                                                                                                                                                                                                                                                                                                                                                                                                                                                                                                                                            |               |
| Keal GDP*                                                               | Contribution                               | 1.2            | 0.5           | -2.1           | -0.7          | -1.6          | -2.3          | -2.4         | -2.2                                                                                                                                                                                                                                                                                                                                                                                                                                                                                                                                                                                                                                                                                                                                                                                                                                                                                                                                                                                                                                                                                                                                                                                                                                                                                                                                                                                                                                                                                                                                                                                                                                                                                                                                                                                                                                                                                                                                                                                                                                                                                                                                                                                            |               |
|                                                                         | National Contribution                      |                |               |                | 0.5           | 0.4           | 0.5           | 0.4          | 0.0                                                                                                                                                                                                                                                                                                                                                                                                                                                                                                                                                                                                                                                                                                                                                                                                                                                                                                                                                                                                                                                                                                                                                                                                                                                                                                                                                                                                                                                                                                                                                                                                                                                                                                                                                                                                                                                                                                                                                                                                                                                                                                                                                                                             |               |
|                                                                         | Net exports Contribution                   | 0.7            | 1.0           | 1.6            | 1.3           | 1.5           | 1.8           | 1.8          | -0.6 $-0.6$ $7$ $-0.9$ $5$ $-0.6$ $4$ $-2.2$ $4$ $0.6$ $4$ $-2.2$ $4$ $-2.2$ $4$ $0.6$ $3$ $1.3$ $1.2$ $-3.1$ $2$ $-3.4$ $7$ $-2.8$ $5$ $7$ $-2.8$ $7$ $-2.3.4$ $7$ $-2.8$ $5$ $7$ $-2.8$ $5$ $7$ $-2.8$ $5$ $7$ $7$ $7$ $7$ $7$ $7$ $7$ $7$ $7$ $7$ $7$ $7$ $7$ $7$                                                                                                                                                                                                                                                                                                                                                                                                                                                                                                                                                                                                                                                                                                                                                                                                                                                                                                                                                                                                                                                                                                                                                                                                                                                                                                                                                                                                                                                                                                                                                                                                                                                                                                                                                                                                                                                                                                                            | -             |
|                                                                         | Total                                      |                |               |                | -1.4          | -0.5          | -0.5          | 0.1          | -2.1                                                                                                                                                                                                                                                                                                                                                                                                                                                                                                                                                                                                                                                                                                                                                                                                                                                                                                                                                                                                                                                                                                                                                                                                                                                                                                                                                                                                                                                                                                                                                                                                                                                                                                                                                                                                                                                                                                                                                                                                                                                                                                                                                                                            | 0.3           |
| Industrial Production                                                   | (excluding construction)                   | 7.3            | 3.1           | -2.4           | -0.7          | -1.9          | -2.2          | -2.2         | -3.1                                                                                                                                                                                                                                                                                                                                                                                                                                                                                                                                                                                                                                                                                                                                                                                                                                                                                                                                                                                                                                                                                                                                                                                                                                                                                                                                                                                                                                                                                                                                                                                                                                                                                                                                                                                                                                                                                                                                                                                                                                                                                                                                                                                            | -1.9          |
| * **                                                                    | Manufacturing                              | 7.7            | 4.4           | -2.5           | 0.5           | -1.8          | -2.7          | -2.2         | -3.4                                                                                                                                                                                                                                                                                                                                                                                                                                                                                                                                                                                                                                                                                                                                                                                                                                                                                                                                                                                                                                                                                                                                                                                                                                                                                                                                                                                                                                                                                                                                                                                                                                                                                                                                                                                                                                                                                                                                                                                                                                                                                                                                                                                            | -2.4          |
|                                                                         | Construction                               | -7.3           | -1.6          | -5.3           | 1.3           | -6.6          | -6.1          | -4.7         | 1 $-0.6$ 7 $-0.9$ 5 $-0.6$ 4 $-2.2$ 4 $0.0$ 3 $1.3$ 1 $-2.2$ 4 $0.0$ 3 $1.3$ 1 $-2.1$ 2 $-3.1$ 2 $-3.4$ 7 $-4.6$ 7 $-2.8$ 5 $0.2$ 5 $2.4$ 4 $0.1$ 9 $2.0$ 1 $0.8$ 5 $2.3$ 5 $1.5$ 5 $1.5$ 5 $1.6$ 9 $1.4$ 4 $86.8$ 9 $-15.4$ 7 $-33.0$ 5 $-1.5$ 7 $439.2$ 9 $-466.6$ 5 $-1.5$ 7 $439.2$ 9 $-2.1$ 1 $27.3$ 3 $332.5$                                                                                                                                                                                                                                                                                                                                                                                                                                                                                                                                                                                                                                                                                                                                                                                                                                                                                                                                                                                                                                                                                                                                                                                                                                                                                                                                                                                                                                                                                                                                                                                                                                                                                                                                                                                                                                                                             | -4.2          |
| Retail sales *                                                          |                                            | 0.6            | -0.4          | -1.9           | -1.1          | -1.2          | -1.9          | -1.7         | -2.8                                                                                                                                                                                                                                                                                                                                                                                                                                                                                                                                                                                                                                                                                                                                                                                                                                                                                                                                                                                                                                                                                                                                                                                                                                                                                                                                                                                                                                                                                                                                                                                                                                                                                                                                                                                                                                                                                                                                                                                                                                                                                                                                                                                            | -1.9          |
|                                                                         |                                            |                |               |                | 0.3           | 1.4           | 0.3           | 0.5          | 0.2                                                                                                                                                                                                                                                                                                                                                                                                                                                                                                                                                                                                                                                                                                                                                                                                                                                                                                                                                                                                                                                                                                                                                                                                                                                                                                                                                                                                                                                                                                                                                                                                                                                                                                                                                                                                                                                                                                                                                                                                                                                                                                                                                                                             | 0.3           |
|                                                                         |                                            | 2.7            | 5.8           | 2.9            | 5.3           | 4.0           | 2.7           | 2.6          | 2.4                                                                                                                                                                                                                                                                                                                                                                                                                                                                                                                                                                                                                                                                                                                                                                                                                                                                                                                                                                                                                                                                                                                                                                                                                                                                                                                                                                                                                                                                                                                                                                                                                                                                                                                                                                                                                                                                                                                                                                                                                                                                                                                                                                                             | 1.3           |
| Producer prices                                                         | Manufacturing                              |                | 010           |                | 0.0           | 1.2           | 0.2           | 0.4          | 0.1                                                                                                                                                                                                                                                                                                                                                                                                                                                                                                                                                                                                                                                                                                                                                                                                                                                                                                                                                                                                                                                                                                                                                                                                                                                                                                                                                                                                                                                                                                                                                                                                                                                                                                                                                                                                                                                                                                                                                                                                                                                                                                                                                                                             | 0.1           |
|                                                                         |                                            | 3.3            | 5.4           | 2.1            | 4.4           | 3.0           | 1.7           | 1.9          | -0.9<br>-0.6<br>-2.2<br>0.0<br>1.3<br>-2.1<br>-3.1<br>-3.4<br>-4.6<br>-2.8<br>0.2<br>2.4<br>0.1<br>2.0<br>0.8<br>2.3<br>1.5<br>-0.8<br>11.8<br>1.6<br>1.4<br>-0.2<br>46.8<br>8.6<br>8<br>8.6<br>8<br>-1.5<br>4.6<br>-2.8<br>0.2<br>2.4<br>-0.1<br>2.0<br>0.8<br>8<br>2.3<br>1.5<br>-0.8<br>11.8<br>-0.8<br>1.5<br>-0.8<br>1.5<br>-0.8<br>1.5<br>-0.8<br>5.9<br>6<br>-1.5<br>4.3<br>-2.1<br>-1.5<br>-0.8<br>-1.5<br>-0.8<br>-1.5<br>-0.8<br>-1.5<br>-0.8<br>-1.5<br>-0.8<br>-1.5<br>-0.8<br>-1.5<br>-0.8<br>-1.5<br>-0.8<br>-1.5<br>-0.8<br>-1.5<br>-0.8<br>-1.5<br>-0.8<br>-1.5<br>-0.8<br>-1.5<br>-0.8<br>-1.5<br>-0.8<br>-1.5<br>-0.8<br>-1.5<br>-0.8<br>-1.5<br>-0.8<br>-1.5<br>-0.8<br>-1.5<br>-0.8<br>-1.5<br>-0.8<br>-1.5<br>-0.8<br>-1.5<br>-0.8<br>-1.5<br>-0.8<br>-1.5<br>-0.8<br>-1.5<br>-0.8<br>-1.5<br>-0.8<br>-1.5<br>-0.8<br>-1.5<br>-0.8<br>-1.5<br>-0.8<br>-1.5<br>-0.8<br>-1.5<br>-0.8<br>-1.5<br>-0.8<br>-1.5<br>-0.8<br>-1.5<br>-0.8<br>-1.5<br>-0.8<br>-1.5<br>-0.8<br>-1.5<br>-0.8<br>-1.5<br>-0.8<br>-1.5<br>-0.8<br>-1.5<br>-0.8<br>-1.5<br>-0.8<br>-1.5<br>-0.8<br>-1.5<br>-0.8<br>-1.5<br>-0.8<br>-1.5<br>-0.8<br>-1.5<br>-0.8<br>-1.5<br>-0.8<br>-1.5<br>-0.8<br>-1.5<br>-0.8<br>-1.5<br>-0.8<br>-1.5<br>-0.8<br>-1.5<br>-0.8<br>-1.5<br>-0.8<br>-0.5<br>-0.8<br>-0.5<br>-0.8<br>-0.5<br>-0.8<br>-0.5<br>-0.8<br>-0.5<br>-0.8<br>-0.5<br>-0.8<br>-0.5<br>-0.8<br>-0.5<br>-0.8<br>-0.5<br>-0.8<br>-0.5<br>-0.8<br>-0.5<br>-0.8<br>-0.5<br>-0.8<br>-0.5<br>-0.8<br>-0.5<br>-0.8<br>-0.5<br>-0.8<br>-0.5<br>-0.8<br>-0.5<br>-0.8<br>-0.5<br>-0.8<br>-0.5<br>-0.8<br>-0.5<br>-0.8<br>-0.5<br>-0.8<br>-0.5<br>-0.8<br>-0.5<br>-0.8<br>-0.5<br>-0.8<br>-0.5<br>-0.8<br>-0.5<br>-0.8<br>-0.5<br>-0.8<br>-0.5<br>-0.8<br>-0.5<br>-0.8<br>-0.5<br>-0.8<br>-0.5<br>-0.8<br>-0.5<br>-0.8<br>-0.5<br>-0.8<br>-0.5<br>-0.8<br>-0.5<br>-0.8<br>-0.5<br>-0.8<br>-0.5<br>-0.8<br>-0.5<br>-0.8<br>-0.5<br>-0.8<br>-0.5<br>-0.8<br>-0.5<br>-0.8<br>-0.5<br>-0.8<br>-0.5<br>-0.8<br>-0.5<br>-0.8<br>-0.5<br>-0.8<br>-0.5<br>-0.8<br>-0.5<br>-0.8<br>-0.5<br>-0.8<br>-0.5<br>-0.8<br>-0.8<br>-0.5<br>-0.8<br>-0.8<br>-0.5<br>-0.8<br>-0.8<br>-0.8<br>-0.8<br>-0.8<br>-0.8<br>-0.8<br>-0.8 | 0.8           |
|                                                                         |                                            | 5.5            | 5.1           | 2.1            | 1.1           | 0.2           | 1.4           | -0.1         | 0.8                                                                                                                                                                                                                                                                                                                                                                                                                                                                                                                                                                                                                                                                                                                                                                                                                                                                                                                                                                                                                                                                                                                                                                                                                                                                                                                                                                                                                                                                                                                                                                                                                                                                                                                                                                                                                                                                                                                                                                                                                                                                                                                                                                                             | -0.2          |
| Harmonised index of                                                     |                                            | 1.6            | 2.7           | 2.5            | 2.9           | 2.7           | 2.5           | 2.5          | 7       -0.9         5       -0.6         4       -2.2         4       0.0         8       1.3         1       -2.1         2       -3.1         2       -3.4         7       -4.6         7       -2.8         5       0.2         6       2.4         4       0.1         9       2.0         1       0.8         5       2.3         6       1.5         6       -0.8         5       11.8         0       1.6         9       1.4         1       -0.2         1       45.9         1       46.8         9       -15.4         7       -33.0         6       -11.1         8       -26.2         9       466.6         5       -1.5         7       439.2         0       -2.1         1       27.3         8       59.6         0       3.6         5       0.75         6 <td>1.9</td>                                                                                                                                                                                                                                                                                                                                                                                                                                                                                                                                                                                                                                                                                                                                                                                                                                                                                                                                                                                                                                                                                                                                                                                                                                                                                                                                                                                                    | 1.9           |
| consumer prices (HICP)                                                  | Core inflation                             | 1.0            | 1.4           | 1.5            | 1.6           | 1.5           | 1.6           | 1.6          |                                                                                                                                                                                                                                                                                                                                                                                                                                                                                                                                                                                                                                                                                                                                                                                                                                                                                                                                                                                                                                                                                                                                                                                                                                                                                                                                                                                                                                                                                                                                                                                                                                                                                                                                                                                                                                                                                                                                                                                                                                                                                                                                                                                                 | 1.4           |
| Employment                                                              | (y/y, %)                                   | -0.5           | 0.3           | -0.6           | -0.1          | -0.5          | -0.8          | -0.6         |                                                                                                                                                                                                                                                                                                                                                                                                                                                                                                                                                                                                                                                                                                                                                                                                                                                                                                                                                                                                                                                                                                                                                                                                                                                                                                                                                                                                                                                                                                                                                                                                                                                                                                                                                                                                                                                                                                                                                                                                                                                                                                                                                                                                 |               |
| Unemployment *                                                          | % of labour force                          | -0.3           | 10.2          | -0.0           | -0.1          | -0.3          | -0.8          | -0.0         |                                                                                                                                                                                                                                                                                                                                                                                                                                                                                                                                                                                                                                                                                                                                                                                                                                                                                                                                                                                                                                                                                                                                                                                                                                                                                                                                                                                                                                                                                                                                                                                                                                                                                                                                                                                                                                                                                                                                                                                                                                                                                                                                                                                                 | 12.0          |
| Unit labour costs *                                                     | (y/y, %)                                   | -0.7           |               | 1.7            |               |               |               |              |                                                                                                                                                                                                                                                                                                                                                                                                                                                                                                                                                                                                                                                                                                                                                                                                                                                                                                                                                                                                                                                                                                                                                                                                                                                                                                                                                                                                                                                                                                                                                                                                                                                                                                                                                                                                                                                                                                                                                                                                                                                                                                                                                                                                 | 12.0          |
| Compensation per employee *                                             | (y/y, %)<br>(y/y, %)                       |                | 1.0           |                | 1.6           | 1.6           | 1.6           | 2.0          |                                                                                                                                                                                                                                                                                                                                                                                                                                                                                                                                                                                                                                                                                                                                                                                                                                                                                                                                                                                                                                                                                                                                                                                                                                                                                                                                                                                                                                                                                                                                                                                                                                                                                                                                                                                                                                                                                                                                                                                                                                                                                                                                                                                                 | -             |
| Labour Productivity *                                                   | (y/y, %)<br>(y/y, %)                       | 1.8            | 2.2           | 1.8            | 2.3           | 2.0           | 1.8           | 1.9          |                                                                                                                                                                                                                                                                                                                                                                                                                                                                                                                                                                                                                                                                                                                                                                                                                                                                                                                                                                                                                                                                                                                                                                                                                                                                                                                                                                                                                                                                                                                                                                                                                                                                                                                                                                                                                                                                                                                                                                                                                                                                                                                                                                                                 |               |
| -                                                                       | Manufacturing sector                       | 2.5            | 1.2           | 0.1            | 0.7           | 0.3           | 0.2           | -0.1         |                                                                                                                                                                                                                                                                                                                                                                                                                                                                                                                                                                                                                                                                                                                                                                                                                                                                                                                                                                                                                                                                                                                                                                                                                                                                                                                                                                                                                                                                                                                                                                                                                                                                                                                                                                                                                                                                                                                                                                                                                                                                                                                                                                                                 |               |
| Markit Purchasing Manager's<br>Indices (PMI)                            | Service sector                             | 55.4           | 52.2          | 46.2           | 46.8          | 48.5          | 45.4          | 45.1         |                                                                                                                                                                                                                                                                                                                                                                                                                                                                                                                                                                                                                                                                                                                                                                                                                                                                                                                                                                                                                                                                                                                                                                                                                                                                                                                                                                                                                                                                                                                                                                                                                                                                                                                                                                                                                                                                                                                                                                                                                                                                                                                                                                                                 | 47.5          |
|                                                                         | Economic sentiment                         | 54.5<br>101.0  | 52.6<br>101.7 | 47.6<br>90.4   | 47.6<br>94.4  | 49.5<br>95.0  | 46.9<br>92.3  | 47.1<br>87.4 |                                                                                                                                                                                                                                                                                                                                                                                                                                                                                                                                                                                                                                                                                                                                                                                                                                                                                                                                                                                                                                                                                                                                                                                                                                                                                                                                                                                                                                                                                                                                                                                                                                                                                                                                                                                                                                                                                                                                                                                                                                                                                                                                                                                                 | 47.6<br>90.1  |
|                                                                         | Manufacturing                              | -4.6           | 0.2           | -11.8          | -6.9          | -6.1          | -10.5         | -14.9        |                                                                                                                                                                                                                                                                                                                                                                                                                                                                                                                                                                                                                                                                                                                                                                                                                                                                                                                                                                                                                                                                                                                                                                                                                                                                                                                                                                                                                                                                                                                                                                                                                                                                                                                                                                                                                                                                                                                                                                                                                                                                                                                                                                                                 | -12.3         |
|                                                                         | Construction                               | -4.0           | -26.2         | -28.7          | -26.3         | -25.0         | -10.5         | -14.9        |                                                                                                                                                                                                                                                                                                                                                                                                                                                                                                                                                                                                                                                                                                                                                                                                                                                                                                                                                                                                                                                                                                                                                                                                                                                                                                                                                                                                                                                                                                                                                                                                                                                                                                                                                                                                                                                                                                                                                                                                                                                                                                                                                                                                 | -12.3         |
| Business and consumer<br>surveys (confidence) *                         | Services                                   | -28.8          | 5.3           | -28.7          |               | -23.0         | -27.2         | -10.6        |                                                                                                                                                                                                                                                                                                                                                                                                                                                                                                                                                                                                                                                                                                                                                                                                                                                                                                                                                                                                                                                                                                                                                                                                                                                                                                                                                                                                                                                                                                                                                                                                                                                                                                                                                                                                                                                                                                                                                                                                                                                                                                                                                                                                 | -29.5         |
|                                                                         | Retail trade                               | -4.1           | -5.4          | -15.2          | -11.1         | -13.7         | -14.4         | -16.8        |                                                                                                                                                                                                                                                                                                                                                                                                                                                                                                                                                                                                                                                                                                                                                                                                                                                                                                                                                                                                                                                                                                                                                                                                                                                                                                                                                                                                                                                                                                                                                                                                                                                                                                                                                                                                                                                                                                                                                                                                                                                                                                                                                                                                 | -16.2         |
|                                                                         | Consumer                                   | -4.1           | -14.5         | -22.3          | -20.5         | -19.9         | -14.4         | -23.8        |                                                                                                                                                                                                                                                                                                                                                                                                                                                                                                                                                                                                                                                                                                                                                                                                                                                                                                                                                                                                                                                                                                                                                                                                                                                                                                                                                                                                                                                                                                                                                                                                                                                                                                                                                                                                                                                                                                                                                                                                                                                                                                                                                                                                 | -23.7         |
|                                                                         | (EUR bn)                                   | 1537.2         | 1746.0        | 1870.5         | 447.8         | 463.3         | 466.8         | 473.9        |                                                                                                                                                                                                                                                                                                                                                                                                                                                                                                                                                                                                                                                                                                                                                                                                                                                                                                                                                                                                                                                                                                                                                                                                                                                                                                                                                                                                                                                                                                                                                                                                                                                                                                                                                                                                                                                                                                                                                                                                                                                                                                                                                                                                 | 476.4         |
| Exports                                                                 |                                            | 19.9           | 1740.0        | 7.1            | 2.9           | 3.5           | 0.7           | 1.5          |                                                                                                                                                                                                                                                                                                                                                                                                                                                                                                                                                                                                                                                                                                                                                                                                                                                                                                                                                                                                                                                                                                                                                                                                                                                                                                                                                                                                                                                                                                                                                                                                                                                                                                                                                                                                                                                                                                                                                                                                                                                                                                                                                                                                 | 2.1           |
|                                                                         | (y/y, %)<br>(EUR bn)                       | 1553.1         | 1762.7        | 1790.9         | 440.2         | 454.0         | 448.9         | 448.7        |                                                                                                                                                                                                                                                                                                                                                                                                                                                                                                                                                                                                                                                                                                                                                                                                                                                                                                                                                                                                                                                                                                                                                                                                                                                                                                                                                                                                                                                                                                                                                                                                                                                                                                                                                                                                                                                                                                                                                                                                                                                                                                                                                                                                 | 435.8         |
| Imports                                                                 |                                            | 22.2           | 1702.7        |                |               | 3.1           | -1.1          | 0.0          |                                                                                                                                                                                                                                                                                                                                                                                                                                                                                                                                                                                                                                                                                                                                                                                                                                                                                                                                                                                                                                                                                                                                                                                                                                                                                                                                                                                                                                                                                                                                                                                                                                                                                                                                                                                                                                                                                                                                                                                                                                                                                                                                                                                                 | -0.8          |
| Trada balanca                                                           | (y/y, %)                                   | -15.8          | -16.7         | 1.6<br>79.6    | -0.7          | 9.3           | -1.1          | 25.1         |                                                                                                                                                                                                                                                                                                                                                                                                                                                                                                                                                                                                                                                                                                                                                                                                                                                                                                                                                                                                                                                                                                                                                                                                                                                                                                                                                                                                                                                                                                                                                                                                                                                                                                                                                                                                                                                                                                                                                                                                                                                                                                                                                                                                 | 40.6          |
| Trade balance (EUR bn)<br>Balance of payments, Current account (EUR bn) |                                            |                |               |                |               |               |               |              |                                                                                                                                                                                                                                                                                                                                                                                                                                                                                                                                                                                                                                                                                                                                                                                                                                                                                                                                                                                                                                                                                                                                                                                                                                                                                                                                                                                                                                                                                                                                                                                                                                                                                                                                                                                                                                                                                                                                                                                                                                                                                                                                                                                                 |               |
| 1 5                                                                     | t account (EUR bn)<br>End period (USD bn ) | 3.5<br>300.2   | 14.9<br>316.7 | 116.0<br>332.5 | 35.9<br>316.7 | -2.8<br>319.8 | 18.3<br>328.7 | 40.8         |                                                                                                                                                                                                                                                                                                                                                                                                                                                                                                                                                                                                                                                                                                                                                                                                                                                                                                                                                                                                                                                                                                                                                                                                                                                                                                                                                                                                                                                                                                                                                                                                                                                                                                                                                                                                                                                                                                                                                                                                                                                                                                                                                                                                 | 30.7<br>326.6 |
| Foreign reserves                                                        | -                                          |                |               | 332.5<br>2.9   | 1.5           | 2.2           | 2.7           |              |                                                                                                                                                                                                                                                                                                                                                                                                                                                                                                                                                                                                                                                                                                                                                                                                                                                                                                                                                                                                                                                                                                                                                                                                                                                                                                                                                                                                                                                                                                                                                                                                                                                                                                                                                                                                                                                                                                                                                                                                                                                                                                                                                                                                 |               |
| Money supply (M3)                                                       | End period (y/y, %)                        | 0.3            | 1.5           |                |               |               |               | 3.0          |                                                                                                                                                                                                                                                                                                                                                                                                                                                                                                                                                                                                                                                                                                                                                                                                                                                                                                                                                                                                                                                                                                                                                                                                                                                                                                                                                                                                                                                                                                                                                                                                                                                                                                                                                                                                                                                                                                                                                                                                                                                                                                                                                                                                 | 3.2           |
| Refinance rates                                                         | End period (%)                             | 1.00           | 1.00          | 0.75           | 1.00          | 1.00          | 1.00          | 0.75         |                                                                                                                                                                                                                                                                                                                                                                                                                                                                                                                                                                                                                                                                                                                                                                                                                                                                                                                                                                                                                                                                                                                                                                                                                                                                                                                                                                                                                                                                                                                                                                                                                                                                                                                                                                                                                                                                                                                                                                                                                                                                                                                                                                                                 | 0.75          |
| 3-month money market rates                                              |                                            | 0.81           | 1.39          | 0.58           | 1.49          | 1.04          | 0.69          | 0.36         |                                                                                                                                                                                                                                                                                                                                                                                                                                                                                                                                                                                                                                                                                                                                                                                                                                                                                                                                                                                                                                                                                                                                                                                                                                                                                                                                                                                                                                                                                                                                                                                                                                                                                                                                                                                                                                                                                                                                                                                                                                                                                                                                                                                                 | 0.2           |
| 10-y govt. bond yields (German                                          | 2.77<br>1.3272                             | 2.64<br>1.3926 | 1.56          |                | 1.88          | 1.52          | 1.41          |              | 1.52                                                                                                                                                                                                                                                                                                                                                                                                                                                                                                                                                                                                                                                                                                                                                                                                                                                                                                                                                                                                                                                                                                                                                                                                                                                                                                                                                                                                                                                                                                                                                                                                                                                                                                                                                                                                                                                                                                                                                                                                                                                                                                                                                                                            |               |
| USD/EUR exchange rates                                                  |                                            |                |               | 1.2862         | 1.3483        | 1.3116        | 1.2839        | 1.2518       |                                                                                                                                                                                                                                                                                                                                                                                                                                                                                                                                                                                                                                                                                                                                                                                                                                                                                                                                                                                                                                                                                                                                                                                                                                                                                                                                                                                                                                                                                                                                                                                                                                                                                                                                                                                                                                                                                                                                                                                                                                                                                                                                                                                                 | 1.3202        |
| GBP/EUR exchange rates                                                  | 0.8584                                     | 0.8679         | 0.8113        | 0.8572         | 0.8344        | 0.8110        | 0.7919        |              | 0.851                                                                                                                                                                                                                                                                                                                                                                                                                                                                                                                                                                                                                                                                                                                                                                                                                                                                                                                                                                                                                                                                                                                                                                                                                                                                                                                                                                                                                                                                                                                                                                                                                                                                                                                                                                                                                                                                                                                                                                                                                                                                                                                                                                                           |               |
| YEN/EUR exchange rates                                                  |                                            | 116.4          | 111.0         | 102.7          | 104.3         | 104.2         | 102.8         | 98.4         | 105.5                                                                                                                                                                                                                                                                                                                                                                                                                                                                                                                                                                                                                                                                                                                                                                                                                                                                                                                                                                                                                                                                                                                                                                                                                                                                                                                                                                                                                                                                                                                                                                                                                                                                                                                                                                                                                                                                                                                                                                                                                                                                                                                                                                                           | 121.          |