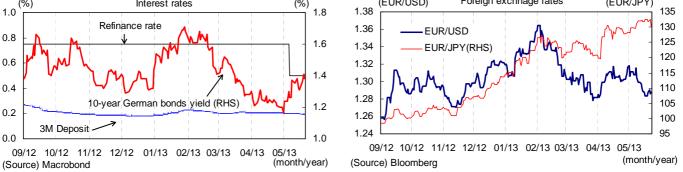

### 3. Annual and quarterly GDP Growth and Inflation rates by country

| , , , , , , , , , , , , , , , , , , , | uarterly GDP Gro | 10   | 11   | 12                  | Q4/11        | Q1/12        | Q2           | Q3           | Q4                                        | Q1/13      |
|---------------------------------------|------------------|------|------|---------------------|--------------|--------------|--------------|--------------|-------------------------------------------|------------|
|                                       | Belgium          | 2.4  | 1.0  | 0.0                 | 0.0          | 0.1          | -0.4         | 0.0          | -0.1                                      | 0.1        |
|                                       |                  | 2.4  | 1.8  | -0.3                | -0.1         | 0.2          | -0.4<br>0.2  | -0.4         | -0.5                                      | -0.5       |
|                                       | Germany          | 4.2  | 3.0  | 0.7                 | 1.9          | 1.3          | 1.0          | 0.9          | 0.3                                       | -0.2       |
|                                       | Spain            | 0.2  | 0.4  | 1.4                 | -0.5         | -0.4<br>-0.7 | -0.4         | -0.3         | -0.8                                      | -0.5       |
|                                       |                  | -0.3 | 0.4  | -1.4                | 0.0          | -0.7         | -1.4         | -1.6<br>0.1  | -1.9<br>-0.2                              | -2.0       |
|                                       | France           | 1.7  | 2.0  | 0.0                 | 1.4          | 0.3          | 0.1          | 0.0          | -0.3                                      | -0.4       |
|                                       | Ireland          | -0.8 | 1.4  |                     | 0.9<br>3.0   | -0.3<br>2.1  | 0.7<br>0.8   | -0.4<br>0.9  | $\begin{array}{c} 0.0 \\ 0.0 \end{array}$ |            |
|                                       | T. 1             | -0.8 | 1.4  | -                   | -0.7         | -1.0         | -0.6         | -0.2         | -0.9                                      | -0.:       |
|                                       | Italy            | 1.7  | 0.4  | -2.4                | -0.5         | -1.7         | -2.5         | -2.6         | -2.8                                      | -2.2       |
|                                       | Luxembourg       | 2.9  | 1.7  | _                   | -0.5<br>0.0  | 0.0<br>-0.3  | 0.5<br>0.6   | -0.5<br>-0.5 | 1.6<br>1.6                                |            |
|                                       | Netherlands      | 2.9  | 1.7  |                     | -0.6         | 0.1          | 0.2          | -1.0         | -0.4                                      | -0.        |
|                                       | Netherlands      | 1.6  | 1.0  | -1.0                | -0.4         | -0.9         | -0.5         | -1.3         | -1.2                                      | -1.        |
| Real GDP***                           | Austria          | 2.1  | 2.7  | 0.8                 | 0.2<br>1.2   | 0.5<br>1.0   | 0.1<br>0.8   | 0.0<br>0.8   | -0.1<br>0.4                               | 0.<br>0.   |
|                                       |                  | 2.1  | 2.7  | 0.0                 | -1.6         | -0.1         | -1.0         | -0.9         | -1.8                                      | -0.        |
|                                       | Portugal         | 1.9  | -1.6 | -3.2                | -3.1         | -2.3         | -3.1         | -3.5         | -3.8                                      | -3.        |
|                                       | Finland          | 2.2  | 2.9  | 0.2                 | 0.1          | 0.4          | -1.3         | 0.1          | -0.5                                      | -0.        |
|                                       |                  | 3.3  | 2.8  | -0.2                | 1.3          | 1.5          | -0.1         | -0.8         | -1.4                                      | -2.        |
|                                       | Greece           | -4.9 | -7.1 | -6.4                | -7.9         | -6.7         | -6.4         | -6.7         | -5.7                                      | -5.        |
|                                       | Slovenia         |      |      |                     | -0.9         | -0.2         | -1.1         | -0.6         | -1.0                                      |            |
|                                       |                  | 1.2  | 0.6  | -2.3                | -0.9         | -0.8         | -2.3         | -2.8         | -2.8                                      | 1          |
|                                       | Cyprus           | 1.3  | 0.5  | -2.4                | -0.1<br>-0.6 | -0.7<br>-1.6 | -0.9<br>-2.5 | -0.6<br>-2.3 | -1.1<br>-3.3                              | -1.<br>-4. |
|                                       | Malta            | 110  | 0.0  | 2                   | 0.6          | -0.4         | 1.8          | 0.9          | -0.2                                      |            |
|                                       | Malta            | 2.9  | 1.7  | -                   | -0.5         | -1.2         | 1.5          | 3.0          | 2.2                                       |            |
|                                       | Slovakia **      | 4.4  | 3.2  | 2.0                 | 0.9<br>3.3   | 0.3<br>2.7   | 0.4<br>2.3   | 0.3<br>1.9   | 0.2<br>1.2                                | 0.<br>0.   |
|                                       |                  |      | 5.2  | 2.0                 | 0.7          | 0.3          | 0.4          | 1.9          | 0.9                                       | -1.        |
|                                       | Estonia ***      | 3.3  | 8.3  | 3.2                 | 6.0          | 3.6          | 2.5          | 3.3          | 3.5                                       | 1.         |
|                                       | Belgium          | 2.2  | 2.4  | 2.6                 | 0.9          | 0.7          | 0.8          | -0.1         | 0.8                                       | -0.        |
|                                       |                  | 2.3  | 3.4  | 2.6                 | 3.3          | 3.2<br>0.7   | 2.6<br>0.5   | 2.4          | 2.3<br>0.4                                | <u> </u>   |
|                                       | Germany          | 1.2  | 2.5  | 2.1                 | 2.6          | 2.4          | 2.1          | 2.1          | 2.0                                       | 1.         |
|                                       | Spain            |      |      |                     | 1.4          | -0.8         | 2.3          | -0.1         | 1.8                                       | -1.        |
|                                       | •                | 2.0  | 3.1  | 2.4                 | 2.7<br>0.8   | 1.9<br>0.6   | 1.9<br>0.9   | -0.1         | 3.2<br>0.3                                | 2.         |
|                                       | France           | 1.7  | 2.3  | 2.2                 | 2.6          | 2.6          | 2.3          | 2.3          | 1.7                                       | 1.         |
|                                       | Ireland          |      |      |                     | 0.4          | 0.7          | 1.0          | 0.3          | -0.2                                      | 0.         |
|                                       |                  | -1.6 | 1.2  | 1.9                 | 1.5          | 1.7          | 1.9          | 2.3          | 1.8                                       | 1.         |
|                                       | Italy            | 1.6  | 2.9  | 3.3                 | 2.4<br>3.7   | -0.7<br>3.6  | 2.7<br>3.6   | -0.9<br>3.4  | 1.6<br>2.6                                | -1.<br>2.  |
|                                       | Luxembourg       |      |      |                     | 0.8          | 0.7          | 1.1          | 0.2          | 0.7                                       | 0          |
|                                       | Luxembourg       | 2.8  | 3.7  | 2.9                 | 3.7          | 3.1          | 2.7          | 2.9          | 2.8                                       | 2.         |
|                                       | Netherlands      | 0.9  | 2.5  | 2.8                 | 0.1<br>2.6   | 0.9<br>2.9   | 1.4<br>2.6   | 0.2<br>2.6   | 0.8<br>3.3                                | 0.<br>3.   |
| Harmonised<br>Index of                | • • •            | 0.9  | 2.5  | 2.0                 | 0.8          | 0.4          | 1.1          | 0.0          | 1.3                                       | 0.         |
| Consumer Prices                       | Austria          | 1.7  | 3.6  | 2.6                 | 3.7          | 2.7          | 2.3          | 2.4          | 2.9                                       | 2.         |
| (HICP)                                | Portugal         | 1.4  | 2.6  | 2.0                 | 1.1          | 0.8          | 0.9          | 0.1          | 0.2                                       | -0.        |
|                                       |                  | 1.4  | 3.6  | 2.8                 | 3.8<br>0.7   | 3.3<br>1.5   | 2.8<br>0.8   | 3.0          | 2.0<br>0.8                                | 0.         |
|                                       | Finland          | 1.7  | 3.3  | 3.2                 | 3.0          | 3.0          | 3.0          | 3.3          | 3.4                                       | 2          |
|                                       | Greece           |      |      |                     | 1.9          | -1.3         | 1.9          | -1.6         | 1.7                                       | -1.        |
|                                       |                  | 4.7  | 3.1  | 1.0                 | 2.6          | 1.7<br>0.1   | 1.1<br>2.0   | -0.3         | 0.6                                       | 0-0        |
|                                       | Slovenia         | 2.1  | 2.1  | 2.8                 | 1.2<br>2.6   | 0.1<br>2.5   | 2.0<br>2.5   | -0.3         | 1.1<br>3.0                                | -0         |
|                                       | Cyprus           |      |      |                     | 1.8          | -0.7         | 3.0          | -0.3         | -0.3                                      | -0         |
|                                       | Cyprus           | 2.6  | 3.5  | 3.1                 | 3.8          | 3.2          | 3.4          | 4.0          | 1.8                                       | 1          |
|                                       | Malta            | 2.0  | 2.5  | 3.2                 | -2.2<br>1.9  | -0.8<br>2.3  | 5.8<br>4.0   | 0.7<br>3.4   | -2.5<br>3.2                               | -2<br>1    |
|                                       |                  | 2.0  | 2.3  | 3.2                 | 0.8          | 2.3          | 4.0          | 0.3          | 0.6                                       | 0          |
|                                       | Slovakia **      | 0.7  | 4.1  | 3.7                 | 4.7          | 4.0          | 3.6          | 3.8          | 3.6                                       | 2          |
|                                       | Estonia ***      |      |      |                     | 0.5          | 1.3          | 1.5          | 0.8          | 0.2                                       | 1          |
|                                       |                  | 2.7  | 5.1  | 4.2<br>e lower line | 4.4          | 4.6          | 4.3          | 4.1          | 3.9                                       | 3          |

Note: The upper line is the quarterly percentage change, the lower line is the annual percentage change unless otherwise indicated. \*\*\* (2000=100), \*\*EMU member since January 2007, \*\*\* EMU member since January 2008