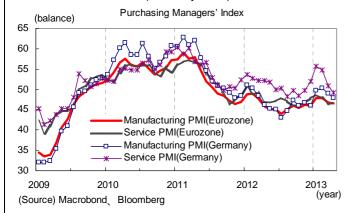

#### Overview

It is hard to see signs of recovery in the Eurozone economy yet. Consumer spending is still subdued as retail sales in February returned to a negative growth again. The Purchasing Managers' Index (PMI) for the manufacturing sector in the Eurozone was almost unchanged in April but remained in contraction territory. More worryingly, the PMI for the manufacturing sector in Germany saw a dip for two months in a row. The PMI for the service sector in Germany has also been declining sharply since reaching a 18 month high in January, dipping below the 50 mark which indicates a contraction in the sector. Meanwhile, on April 22, the Eurostat revealed that the fiscal deficit in the Euro area was equivalent to 3.7% of GDP in 2012, narrowing from 4.2% the level seen a year earlier, but above the initial forecast (February 2012) of 3.5%.

## Output

Industrial production (seasonally adjusted) returned to a positive growth of 0.4% m/m. The PMI for the manufacturing sector was almost unchanged at 46.5 in April. More significantly, however, the PMI for the manufacturing sector in Germany fell from 49.0 in March to 47.9 while the equivalent figure for France also continued to contract at 44.4. As new orders continue to decline, output is unlikely to see a recovery for sometime yet.