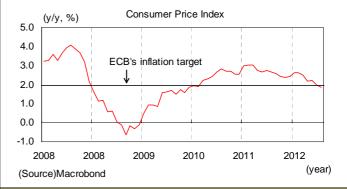

#### **Prices**

The consumer price index in March was down to 1.7% y/y, the lowest level seen in the last two and half years and remaining below the European Central Bank's (ECB) inflation target of 2.0% for the second month in a row. The main downside contribution came from a decrease in energy prices. In terms of core inflation, this was up from 1.4% y/y to 1.6% y/y. Demand side inflationary pressure is likely to remain weak as the continuous weakness in the economy is expected to keep dampening private consumption.