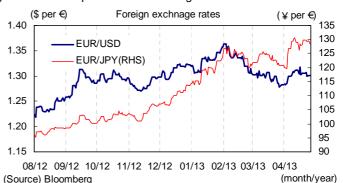

<u>Foreign exchange (March):</u> The euro exchange rate started at US\$1.30. The euro depreciated almost throughout March amid rising political uncertainties in Italy, the Cyprus debt crisis as well as rising expectations for additional easing by the ECB. The euro then rose reflecting the disappointing data from the US labour market and an increase in investors' risk appetite amid rising expectations that central banks around the world will maintain stimulus measures. Later the euro fell as expectation that the ECB will cut interest rates increased, finishing at around US\$1.30. Meanwhile, the euro's value against Japanese yen started at JPY 121.87 in March. After the Bank of Japan's announcement of aggressive monetary easing measures, the euro rose to a three year high at 130.58 on April 11<sup>th</sup> before finishing at around JPY 128.36.