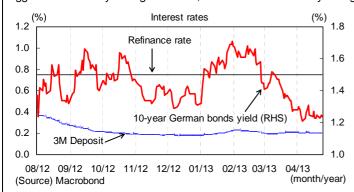

#### Interest rates, Foreign Exchange Markets

Monetary Policy: The European Central Bank (ECB) kept its policy rate unchanged at 0.75% at its April meeting. Mario Draghi, the ECB's president, said in the press conference after the meeting that weak economic activity has extended into the early part of the year and a gradual recovery which is projected for the second half of this year remains subject to downside risks, but the ECB stands "ready to act".

Market rates (March): Germany's 10-year bond yields started at 1.41% in March. With investors seeking safe haven assets amid rising political anxiety in Italy after the country's general election, the Cyprus bailout as well as rising expectations for additional easing by the ECB, bunds yields fell to 1.21% on April 5<sup>th</sup>. Later, bunds yields rose reflecting the better-than-expected German industrial output data. But yields fell again reflecting disappointing data relating to the US labour market and China's GDP as well as a comment made by Jens Weidmann, the president of the German Federal Bank, saying that the ECB will cut interest rates if economic data required it. In light of these development, yields finished around 1.23%.