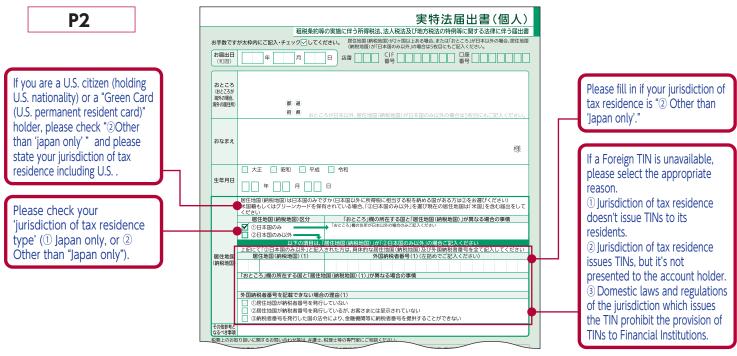

## Individual Self-Certification (New Accounts / Changes in Circumstances / Preexisting Accounts) for CRS

Please write strongly the items inside the thick green lines.
 Please write neatly, keeping entries within the frames.

● If you have two or more jurisdictions of tax residence, or if your address is outside of Japan, or if your jurisdictions of tax residence is "other than 'Japan only'," please also fill in the page 5.