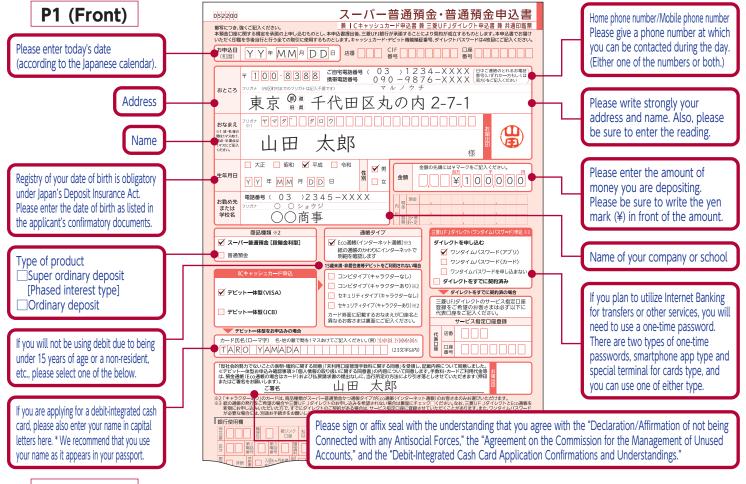

## **Application Form for Super Ordinary Account or Ordinary Account**

- Please write strongly the items inside the thick red lines.
   Please write neatly, keeping entries within the frames.
- If applying for a cash card or Internet Banking, please enter your personal identification number (PIN) and Direct password on page 4.

  If you are applying with a teller, you do not need to enter page 4.

P1 (Back)

If you have any questions about the products and services to listed on the back, please ask a teller.