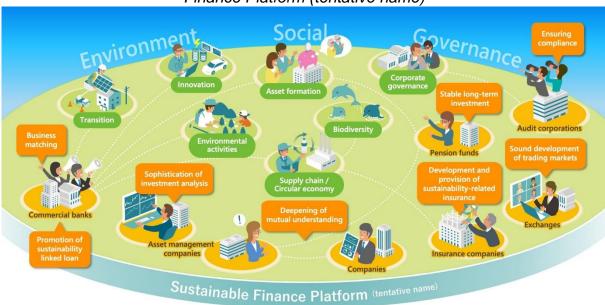

The Sustainable Finance Platform (tentative name), a digital platform that enables a seamless connection between an investment institution and an investment destination (a listed company) and facilitates mutual understanding and disclosure of ESG-related information, etc., will be formulated and its usefulness will be verified. We will seek a wide range of user companies, provide a beta version services of the platform in the fall of 2023 and work to verify its usefulness and to strengthen various functions. In this manner, we will conduct studies jointly

towards formal launch of the services in the future.

Through the development of infrastructure that supports the smooth distribution of these ESG data, we will promote effective and efficient communication among institutional investors, issuers and other stakeholders in Japan and overseas, and will further expand ESG investment and the market, thereby contributing to the development of a sustainable society.

#### **Background**

ESG investment has been expanding rapidly in recent years against the backdrop of a growing interest in ESG (Environment, Social, and Governance). Global ESG investment amounted to as much as approximately 35.3 trillion dollars (approximately 3,900 trillion yen)\* in 2020. Despite the fact that ESG activities are increasing among both Japanese and foreign companies, common public standards for global information disclosure and evaluation methods for ESG-related non-financial information that is important in making investment decisions have yet to be developed.

While listed companies are faced with extensive labor in dealing with various information disclosure methods and items, investment institutions find it challenging to collect information and conduct comparative evaluations of companies, given differences in the data disclosure of each listed company.

Providing services that helps deepen mutual understanding between investment institutions and listed companies will promote effective and efficient information disclosure and investment institutions' investment decisions. This will support the expanding ESG investment and market and contribute to the development of a healthy market.