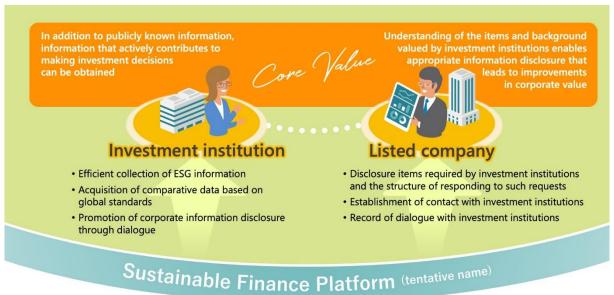

#### Beta version services

Towards the full-scale launch of services using a Sustainable Finance Platform (tentative name), a digital platform that connects an investment institution and a listed company and promotes ESG investment, beta version services will be used by a number of investment institutions and listed companies to verify the usefulness of the platform.

In the beta version services, listed companies will be able to directly and integrally confirm the items and background of ESG information disclosure that are important to each investment institution. This will enable listed companies to understand what is valued by investment institutions in advance so that the companies can determine internal disclosure policies for ESG-related information in an effective and efficient manner. Moreover, investment institutions will be offered services that further promote dialogue with listed companies and other stewardship activities with an eye on the expansion of medium- to long-term investment returns. We already consider using beta version services and participating in the verification of the usefulness of the platform with several investment institutions. The verification process is planned to commence in the fall of 2023, and further recruitment of investment institutions and listed companies will be conducted in the future.