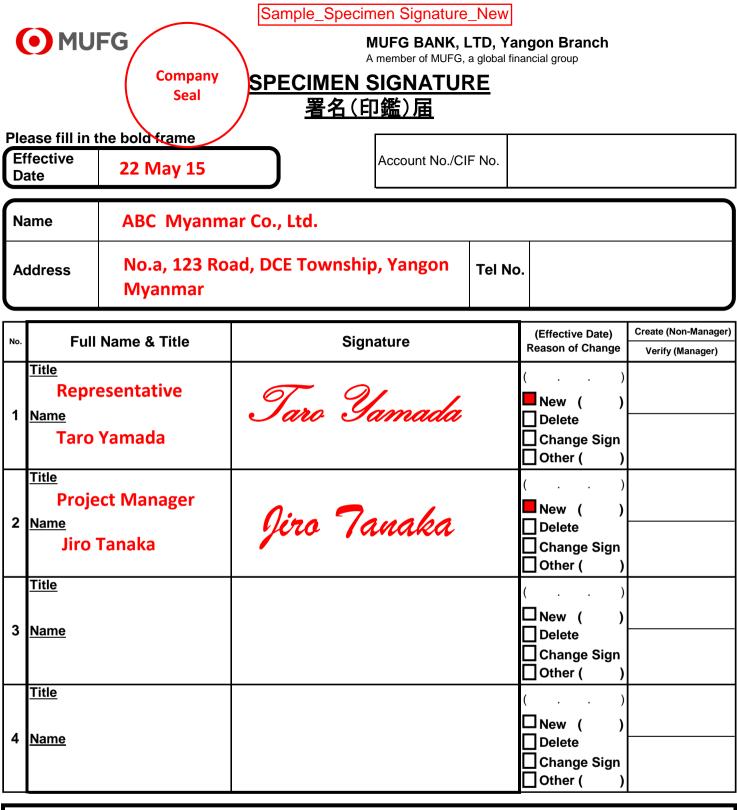

2018. Mar. DE3-1-2-1

**Yangon Myanmar** 

| No. | Full Name & Title                                            | Signature   | (Effective Date)                                          | Create (Non-Manager) |
|-----|--------------------------------------------------------------|-------------|-----------------------------------------------------------|----------------------|
|     |                                                              |             | Reason of Change                                          | Verify (Manager)     |
| 1   | <u>Title</u><br>Representative<br><u>Name</u><br>Jiro Tanaka | Jiro Tanaka | ()                                                        |                      |
| 2   | <u>Title</u><br>Representative<br><u>Name</u><br>Taro Yamada |             | ( )                                                       |                      |
| 3   | <u>Title</u><br><u>Name</u>                                  |             | (                                                         |                      |
| 4   | <u>Title</u><br><u>Name</u>                                  |             | ()<br>□ New ()<br>□ Delete<br>□ Change Sign<br>□ Other () |                      |

| Address | No.a, 123 Road, DCE Township, |
|---------|-------------------------------|
|         | Yangon Myanmar                |

| No. | Full Name & Title                                            | Signature | (Effective Date)<br>Reason of Change                         | Create (Non-Manager)<br>Verify (Manager) |
|-----|--------------------------------------------------------------|-----------|--------------------------------------------------------------|------------------------------------------|
| 1   | <u>Title</u><br>Representative<br><u>Name</u><br>Jiro Tanaka |           | ()<br>┃ New ()<br>┃ Delete<br>┃ Change Sign<br>┃ Other ()    |                                          |
| 2   | <u>Title</u><br><u>Name</u>                                  |           | ( )<br>☐ New ( )<br>☐ Delete<br>☐ Change Sign<br>☐ Other ( ) |                                          |
| 3   | <u>Title</u><br><u>Name</u>                                  |           | ( )<br>□ New ( )<br>□ Delete<br>□ Change Sign<br>□ Other ( ) |                                          |
| 4   | <u>Title</u><br><u>Name</u>                                  |           | ()<br>□ New ()<br>□ Delete<br>□ Change Sign<br>□ Other ()    |                                          |