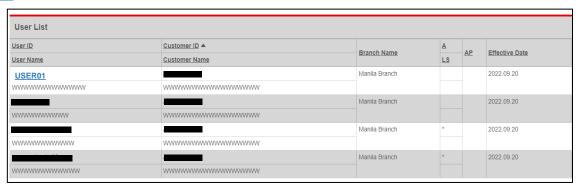

# **Step #2:** Navigate the *User Profile: List* page

Click [Search]

- ☐ All users associated with the registered Customer ID will be displayed.
- Click on the <u>User ID</u> of the user that needs to be viewed.

## Step #3: View the User Profile: Details

To edit, scroll down to the bottom of the page and click [Apply to Revise].

Note: Please refer to the "GCMS Plus Revision of User Profile and Access Privilege" guide for complete instructions on the revision process.