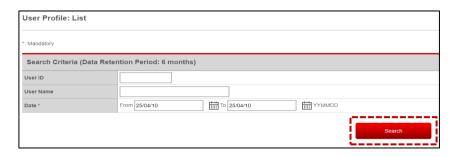

# **Step #2:** Navigate the *User Profile: List* page

Click [Search]

- ☐ All users associated with the registered Customer ID will be displayed.
- Click on the <u>User ID</u> of the user that needs to be viewed.