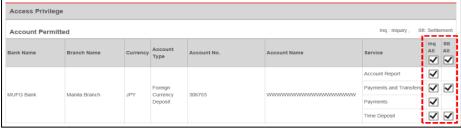

## Step #3: View the User Profile: Details

To edit, scroll down to the bottom of the page and click [Apply to Revise].

Note: Please refer to the "GCMS Plus Revision of User Profile and Access Privilege" guide for complete instructions on the revision process.