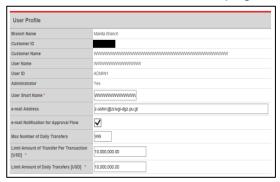

## Step #3: View the User Profile: Details

To edit, scroll down to the bottom of the page and click [Apply to Revise].

Note: Please refer to the "GCMS Plus Revision of User Profile and Access Privilege" guide for complete instructions on the revision process.