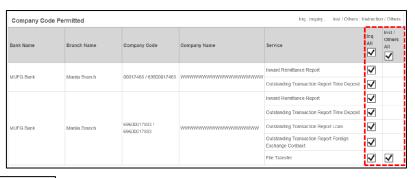

## Step #3: View the User Profile: Details

To edit, scroll down to the bottom of the page and click [Apply to Revise].

Note: Please refer to the "GCMS Plus Revision of User Profile and Access Privilege" guide for complete instructions on the revision process.