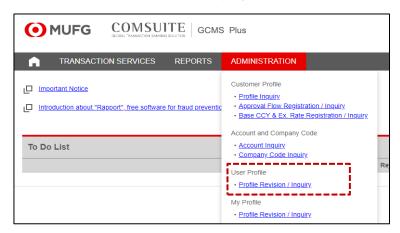

### **Step #1:** Go to the GCMS Plus page

■ Upon successful login, click [GCMS Plus]

☐ From the ADMINISTRATION Menu, click [Profile Revision / Inquiry] under User Profile