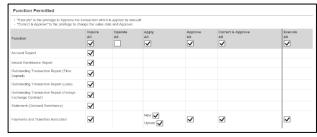

## Step #3: View the User Profile: Details

To edit, scroll down to the bottom of the page and click [Apply to Revise].

Note: Please refer to the "GCMS Plus Revision of User Profile and Access Privilege" guide for complete instructions on the revision process.