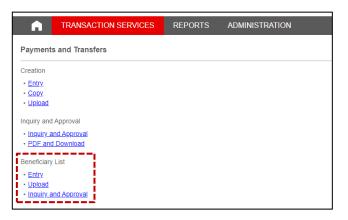

□ From the TRANSACTION SERVICES Menu, click [Entry] under Payments and Transfers – Beneficiary List.

A member of MUFG, a global financial group