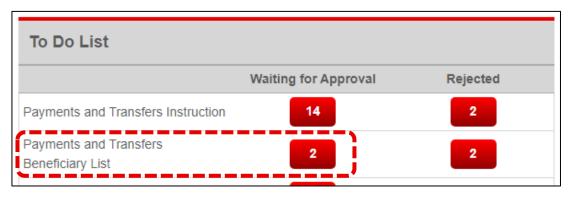

□ From the **I** Menu, pending for approvals are displayed in the **To Do List**.

Click the [*number*] icon for Payments and Transfers Beneficiary List under 'Waiting for Approval' column.