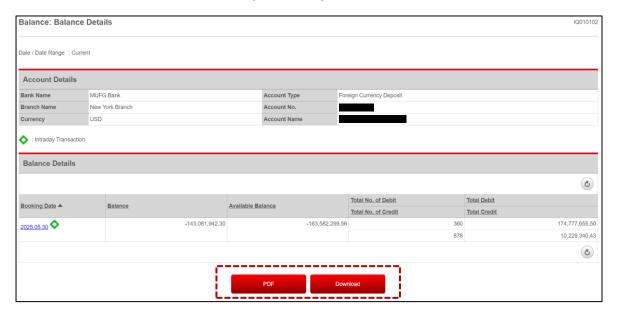

# **Step #3:** Confirm the Balance Details

☐ To check the transaction details, click on the [Booking Date] (e.g., 2025.05.30)

- ☐ To download in PDF format, click [PDF]
- ☐ To download in CSV format, click [Download]