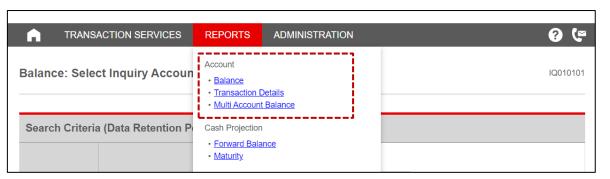

## **Step #1:** Go to the GCMS Plus page

Upon successful login, click [GCMS Plus]

☐ From the REPORTS Menu, click [Balance] under Account

## **Step #1:** Go to the GCMS Plus page

Upon successful login, click [GCMS Plus]

☐ From the REPORTS Menu, click [Transaction Details] under Account

## **Step #1:** Go to the GCMS Plus page

Upon successful login, click [GCMS Plus]

☐ From the REPORTS Menu, click [Multi Account Balance] under Account