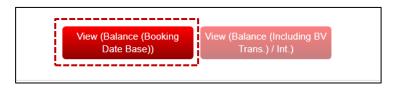

# Step #2: Navigate the Balance: Select Inquiry Account page

Specify a date or date range and the account you want to inquire about.

- ☐ If you have selected "Current," "Past Date," or "Past Date Range," click [View (Balance (Booking Date Base))]
- If you have selected "Month," click [View (Balance (Including BV Trans.) / Int.)]