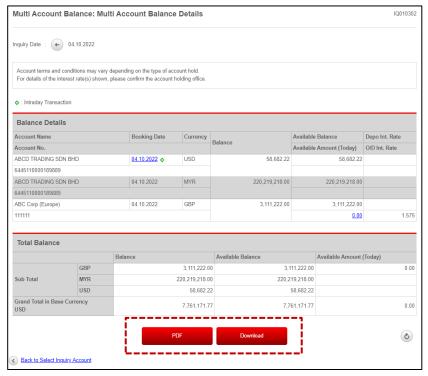

# Step #2: Navigate the Multi Account Balance: Select Inquiry Account page

☐ Specify a date or date range and the account you want to inquire about and then click [View]

| Multi Account Balance: Select Inquiry Account      |               |                          |              |  |  |  |
|----------------------------------------------------|---------------|--------------------------|--------------|--|--|--|
| Search Criteria (Data Retention Period: 13 months) |               |                          |              |  |  |  |
| Inquiry Date  O Past Date: YYMMDD                  |               |                          |              |  |  |  |
| Account List                                       |               |                          |              |  |  |  |
| All                                                | Bank Name     | Account Type             | Account No.  |  |  |  |
|                                                    | Branch Name   | Currency                 | Account Name |  |  |  |
|                                                    | MUFG Bank     | Current Account          |              |  |  |  |
| $\cup$                                             | Manila Branch | PHP                      |              |  |  |  |
|                                                    | MUFG Bank     | Foreign Currency Deposit |              |  |  |  |
|                                                    | Manila Branch | USD                      |              |  |  |  |
|                                                    | MUFG Bank     | Foreign Currency Deposit |              |  |  |  |
| $\cup$                                             |               | MMK                      |              |  |  |  |
|                                                    | MUFG Bank     | Foreign Currency Deposit |              |  |  |  |
|                                                    |               | USD                      |              |  |  |  |
|                                                    | MUFG Bank     | Foreign Currency Deposit |              |  |  |  |
| $\cup$                                             |               | USD                      |              |  |  |  |
|                                                    |               | View                     |              |  |  |  |

## **Step #3: Confirm the Balances of the Bank Accounts**

 $\blacksquare$  To check the transactions details, click on the [Booking Date] (e.g., 2025.05.30)

#### a. Transaction in PDF Format

 to download the selected details of the Transaction in PDF format, click [PDF]

#### b. Transaction in CSV Format

 to download the data of the Transaction in CSV format, click [Download]

Should you have any concerns, feel free to contact the Transaction Banking helpdesk at +632 8886 7371 local 8051-8073 or email us at cmsph\_support @ph.mufg.jp