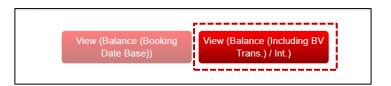

# Step #2: Navigate the Balance: Select Inquiry Account page

Specify a date or date range and the account you want to inquire about.

- ☐ If you have selected "Current," "Past Date," or "Past Date Range," click [View (Balance (Booking Date Base))]
- If you have selected "Month," click [View (Balance (Including BV Trans.) / Int.)]