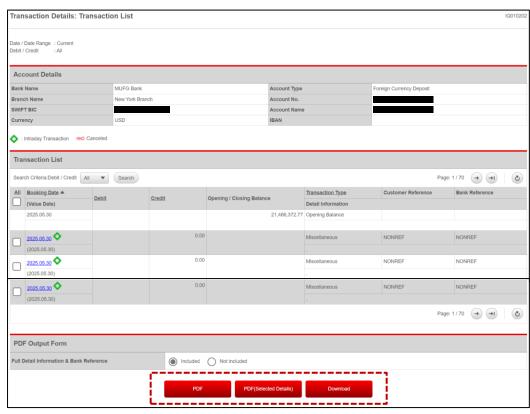

## **Step #3: Confirm the Transaction Details**

□ To check the transactions, click on the [Booking Date] (e.g., 2025.05.30)

#### a. Transaction List

to download the Transaction List, click [PDF]

#### b. Transaction in PDF Format

 to download the selected details of the Transaction in PDF format, click [PDF (Selected Details)]

#### c. Transaction in CSV Format

 to download the data of the Transaction in CSV format, click [Download]