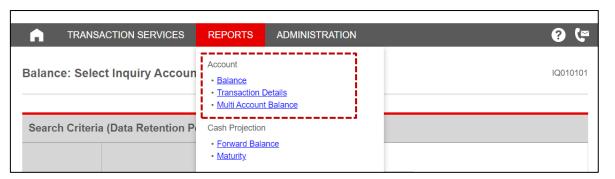

## **Step #1:** Go to the GCMS Plus page

Upon successful login, click [GCMS Plus]

☐ From the REPORTS Menu, click [Balance] under Account

## **BALANCE**

• Display the latest balance of one account.

## TRANSACTION DETAILS

Display the latest transactions of one account.

## **MULTI ACCOUNT BALANCE**

- Display the latest balances of multiple accounts.
- ☐ Inquiries can be made for dates up to 13 months ago, but any data not stored in the system cannot be accessed on GCMS Plus.
- ☐ It is recommended to download and store your reports within the retention period as needed.