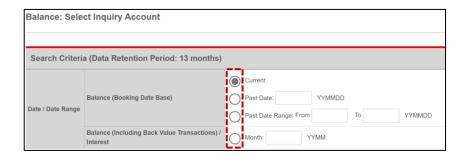

# Step #2: Navigate the Balance: Select Inquiry Account page

Specify a date or date range and the account you want to inquire about.

- ☐ If you have selected "Current," "Past Date," or "Past Date Range," click [View (Balance (Booking Date Base))]
- If you have selected "Month," click [View (Balance (Including BV Trans.) / Int.)]