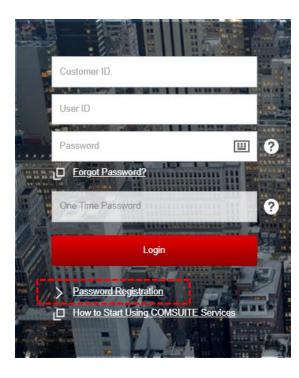

# **COMSUITE Portal**

PASSWORD REGISTRATION



MUFG Bank, Ltd. Manila Branch
A member of MUFG, a global financial group
2024-0019

#### NOTE:

- ☐ Password Registration is required for the following:
  - First-time login of New Users
  - Users who have reset their password
- ☐ Before starting the login process, ensure that your OTP Token is available and active.
  - OTP Token Types:
    - 1. Physical OTP Token
    - 2. Mobile OTP Token

COMSUITE

COMSUI

Sample image of Physical OTP Token

Sample image of Mobile OTP Token





## **Step #1:** Access the URL of COMSUITE Portal

☐ In a browser, enter the link on the address bar: https://e.ebusiness.bk.mufg.jp/pfa2/oc01/otp\_cert/authorize





Login Screen



## **Step #2:** Navigate the COMSUITE Portal

☐ Click [Password Registration]





## **Step #3: Authenticate**



- a. Enter the Customer ID
  - your Admin can check this on the COMSUITE User Profile Inquiry
- b. Enter your User ID
  - based on submitted application form
- c. Enter the One Time Password (OTP)
  - Press the "1" button on your OTP Token device. The device will then display the one-time password
- d. Click Next



## **Step #4: Input and Confirm your password**



#### a. Assign a New Password

- Passwords must be 8-16 characters long and include the following three types of characters:
  - ✓ Numbers 0 9
  - ✓ Alphabet letters [Ensure to use both uppercase and lowercase characters]
  - ✓ Symbols!#%&'()+-=?\_

#### b. Confirm New Password

- re-type assigned password
- c. Click Submit



## **Step #5:** Navigate to Top Page

Click [Go to Top Page]



☐