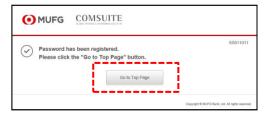

## **Step #5:** Navigate to Top Page

Click [Go to Top Page]

☐ The main page of the COMSUITE Portal will be displayed, and you can access the GCMS Plus through the **Direct** Links – Cash Management.

Should you have any concerns, feel free to contact the Transaction Banking helpdesk at +632 8886 7371 local 8051-8073 or email us at cmsph\_support@ph.mufg.jp