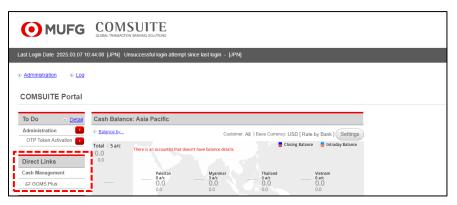

## **Step #5:** Navigate to Top Page

Click [Go to Top Page]

☐ The main page of the COMSUITE Portal will be displayed, and you can access the GCMS Plus through the **Direct** Links – Cash Management.

Should you have any concerns, feel free to contact the Transaction Banking helpdesk at +632 8886 7371 local 8051-8073 or email us at cmsph\_support@ph.mufg.jp