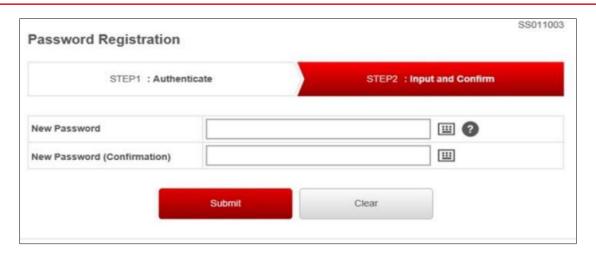

## **Step #4: Input and Confirm your password**

#### a. Assign a New Password

- Passwords must be 8-16 characters long and include the following three types of characters:
  - ✓ Numbers 0 9
  - ✓ Alphabet letters [Ensure to use both uppercase and lowercase characters]
  - ✓ Symbols!#%&'()+-=?\_

#### b. Confirm New Password

- re-type assigned password
- c. Click Submit