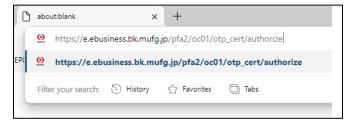

## **Step #1:** Access the URL of COMSUITE Portal

☐ In a browser, enter the link on the address bar: https://e.ebusiness.bk.mufg.jp/pfa2/oc01/otp\_cert/authorize

Login Screen