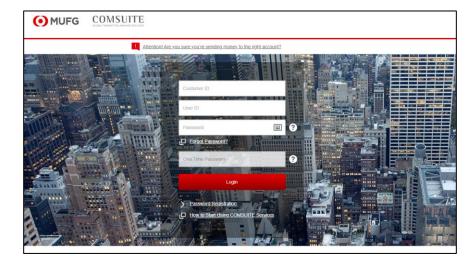

# **COMSUITE Portal**

PASSWORD REGISTRATION



MUFG Bank, Ltd. Manila Branch
A member of MUFG, a global financial group
2024-0019

#### NOTE:

- ☐ Password Registration is required for the following:
  - First-time login of New Users
  - Users who have reset their password
- ☐ Before starting the login process, ensure that your OTP Token is available and active.
  - OTP Token Types:
    - 1. Physical OTP Token
    - 2. Mobile OTP Token

COMSUITE

COMSUI

Sample image of Physical OTP Token

Sample image of Mobile OTP Token





## **Step #1:** Access the URL of COMSUITE Portal

☐ In a browser, enter the link on the address bar: https://e.ebusiness.bk.mufg.jp/pfa2/oc01/otp\_cert/authorize





Login Screen



## **Step #2:** Navigate the COMSUITE Portal

☐ Click [Password Registration]





## **Step #3: Authenticate**



- a. Enter the Customer ID
  - your Admin can check this on the COMSUITE User Profile Inquiry
- b. Enter your User ID
  - based on submitted application form
- c. Enter the One Time Password (OTP)
  - Press the "1" button on your OTP Token device. The device will then display the one-time password
- d. Click Next



## **Step #4: Input and Confirm your password**



#### a. Assign a New Password

- Passwords must be 8-16 characters long and include the following three types of characters:
  - ✓ Numbers 0 9
  - ✓ Alphabet letters [Ensure to use both uppercase and lowercase characters]
  - ✓ Symbols!#%&'()+-=?\_

#### b. Confirm New Password

- re-type assigned