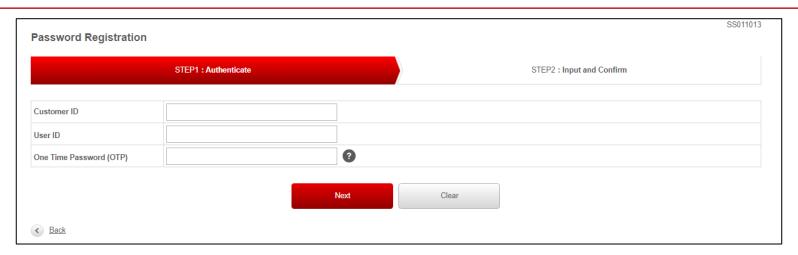

## **Step #3: Authenticate**

- a. Enter the Customer ID
  - your Admin can check this on the COMSUITE User Profile Inquiry
- b. Enter your User ID
  - based on submitted application form
- c. Enter the One Time Password (OTP)
  - Press the "1" button on your OTP Token device. The device will then display the one-time password
- d. Click Next