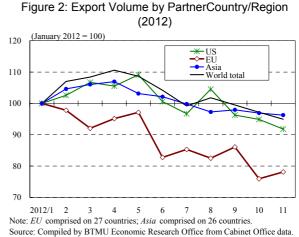

Japan's economy is expected to continue to struggle going forward. As exports have been sluggish as overseas economies have slowed, the addition of worsening Japan-China relations has caused the export decline to widen and deepen (Figure 2). Domestic production rose in October, but only by a small margin (+1.6% MoM after dropping a total of -6.6% in Jul-Sept), and the Manufacturing Production Forecast Survey points to another fall in November. The new administration that emerged from the December 16 elections also appears to view quick support for the economy as an urgent issue.