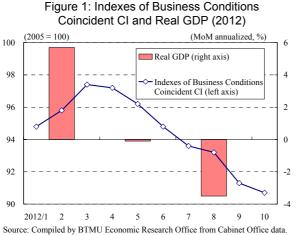

# 1. The Real Economy

Economic indicators released this month showed that Japan's economic downturn is deepening. The coincident CI in the Indexes of Business Conditions, a composite of monthly indicators sensitive to the economy, has declined for seven straight months (Figure 1). The October index dropped -0.7% points MoM to 90.7 (base year 2005 = 100). The aggregate decline since April has been -6.9% points, returning to the level of around May 2011. The Cabinet Office lowered its assessment of the economy to '*signaling a possible turning point*' in its revision of September results in November, then in December cut its evaluation even further to '*worsening*,' signaling a strong possibility that the economy has entered a downturn.

On the other hand, although second preliminary GDP figures were unchanged, showing that Japan's economy contracted -3.5% QoQ annualized in Jul-Sept, Apr-Jun GDP growth was cut from +0.3% QoQ annualized to -0.1% QoQ annualized. As a result, the economy shrank for two straight quarters in H1 FY12. Looking back, successive declines in real GDP have often coincided with economic downturns. Although it will be some time before it will ultimately be known whether Japan's economy has entered a downturn or not, the economy has clearly worsened and is nearing a downturn. Note that if the Cabinet Office determines that the economy has entered a downturn, this would be the first in three years, since February 2008 – March 2009.