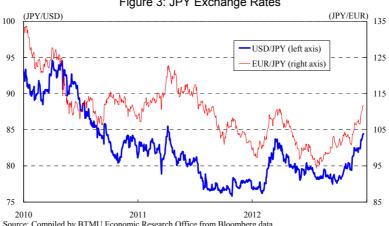

# (2) Exchange Rates

The JPY has weakened against the USD since mid-November on speculation that the BoJ would boost monetary easing and rising US interest rates, falling to the JPY84 range. In the US, the FRB agreed to bolster monetary easing on December 12, and the JPY was expected to accelerate its appreciation in reaction of sudden weakening. However, conditions favoring JPY weakening and USD strengthening could continue as the US economy proves to be firm.

The JPY is also weakening against the EUR. The European debt crisis appears to have hit a lull after a number of twists and turns, and diminishing excessive risk aversion rooted in unease about Europe appears to be behind the EUR strengthening. The JPY hit a post-Lehman Brothers collapse high against the EUR of JPY/EUR94, and is now around the JPY111 level (Figure 3).

Table 1: Further Easing Options for the BoJ

Source: Compiled by BTMU Economic Research Office from BoJ materials.

Figure 3: JPY Exchange Rates

Source: Compiled by BTMU Economic Research Office from Bloomberg data.