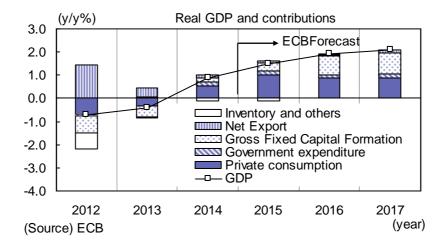

### Overview

Although real GDP growth edged up slightly in Q4 to 0.3% q/q, the Eurozone economy remains weak. Looking at the breakdown of this figure, while private consumption was lifted by an increase in real income on the back of a fall in oil prices, growth in fixed capital investment remained weak. In its latest economic forecast published in early March, the European Central Bank (ECB) raised the Eurozone's economic growth for 2015 to 1.5% y/y from the previous forecast (December 2014) of 1.0% y/y, citing that increases in corporate profit as well as in real income due to a fall in oil prices are likely to support the economy. That being said, there remain downward risks; the periphery countries' economies remain vulnerable as they still suffer from elevated levels of bad debt. Although Greece has reached an agreement to extend its bailout programme until the end of June, uncertainties over Greece continue to loom as the country still faces headwinds from the negotiations over the details of its reform plan. Adding to this, the deceleration of the Russian economy as a result of the economic sanctions imposed by the West as well as the sharp fall in oil prices is likely to dampen the growth in exports and business confidence.

#### **Prices**

The Consumer Price Index has remained in negative territory for the last three months. The ECB revised its inflation forecast for 2015 to 0.0% y/y in March from its December forecast of 0.7% y/y. However, it foresees that inflation will begin to rise in late 2015 as past declines in energy prices gradually drop out of the annual rate of change. Inflation is also projected to increase further in the coming years, reflecting stronger growth in both profit margins and compensation per employee, increasing to 1.8% y/y in 2017. The ECB's inflation target is 'below but close to' 2% y/y.