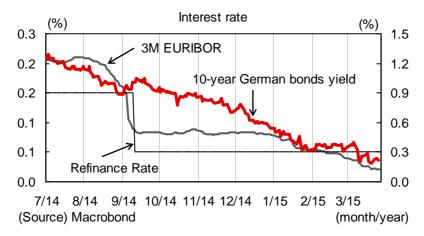

# Interest Rates, Foreign Exchange Markets

<u>Policy Rate</u>: The ECB held its policy rate at 0.05% at its March meeting. In its press conference after the meeting, the bank announced that it would launch its QE programme, which includes government bond purchases, on March 9th. It also revealed some of the details of the programme, such as how the bank will buy bonds trading at a negative yield as long as the yield is above the deposit facility rate (currently -0.2%).

<u>Market rate (February-)</u>: Germany's 10-year bond yields hovered just above 0.3% throughout February. Subsequently, in March, the yields started to decline as the ECB launched its QE programme and fell below 0.2% on March 18th, before finishing at just over 0.2%.