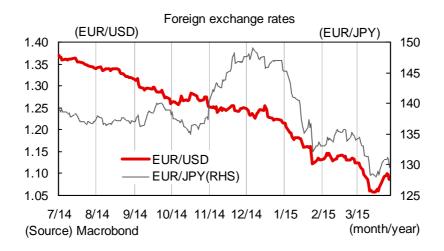

Foreign Exchange Market (February-): The euro exchange rate started at US\$1.13 in February. Although the dollar appreciation trend eased somewhat in February due to slightly lowered market expectations of an interest rate rise by the US Fed, the euro was still weighed down by uncertainties over Greece and hovered around US\$1.13 throughout February. In March, as the ECB began its QE programme, the euro started to depreciate and fell to US\$1.056 on March 16th, the lowest level since 2003. Subsequently, the euro bounced back to around US\$1.09 due to lowered market expectations of an interest rate rise by the US Fed on the back of weaker-than-expected US economic data.