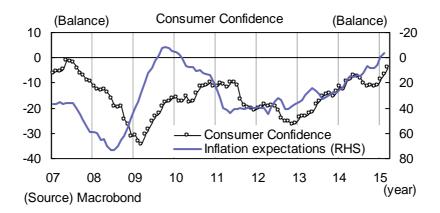

# Consumption, Labour Markets, Consumer Confidence

Private consumption is likely to continue to be supported by increases in real income due to lower oil prices. On the other hand, the contribution of improvements in the labour market to real income growth have been limited, which reflects the fact that the unemployment rate was still at an elevated level of 11.2% in January while the pace of gross income growth per employee remains weak. Meanwhile, the consumer confidence index rose in March to its highest level since 2007. The breakdown of this figure has not yet been released; however, increases in household incomes owing to a fall in the oil price, receding concerns over unemployment, and improvements in consumers' economic outlook due to the announcement of the ECB's quantitative easing (QE) programme have been lifting consumer confidence in recent months. That being said, the inflation expectation deteriorated to a five-year low, raising concerns over downward risks on consumer spending.