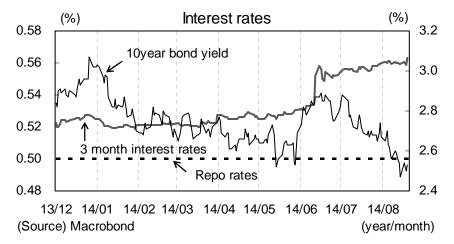

## Interest Rates, Foreign Exchange Markets

<u>Policy Rate</u>: At its meeting in July, the BoE's Monetary Policy Committee decided to keep its policy rate unchanged at 0.50% and the size of its QE programme at £375bn. The minutes of the meeting revealed that while two members voted to increase interest rates, the remaining seven members voted to keep the rates unchanged, insisting that increases in the bank rate ahead of any pickup in wage and income growth risked increasing the vulnerability of highly indebted households.

Market Rate (July-): Long-term government bond yields started around 2.82% in July. The yields fell as the vulnerability of the Eurozone was rekindled by the financial troubles of the Portuguese Bank, Banco Espirito Santo. Rising geopolitical risks over the situation in Ukraine after the downing of a Malaysian Airlines jet as well as the worsening Gaza-Israel conflict also increased the demand for UK gilts. The yields continued to fall in August. The market expectations for the timing of the BoE's rate increase were pushed back, reflecting the BoE's downgrade of its wage growth forecasts, which in turn pushed the yields down to a 12-month low of 2.47% on August 15th.