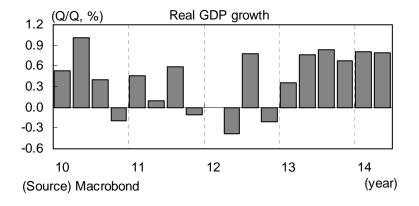

#### Overview

The UK economy continued its strong recovery in Q2. Real GDP was up by 0.8% q/q, recording six consecutive quarterly growths. Mark Carney, the governor of the Bank of England (BoE), said at the press conference for the August inflation report on August 13th that the country's economic momentum is looking more assured. He added that the record employment growth and the increase in total hours worked as well as the record high participation rate signals that the slack in the economy is being used up at a faster than expected rate. The BoE estimates that the degree of slack is now broadly in the region of 1% of GDP, down from 1.0-1.5% of GDP estimated in the May inflation report. That being said, the economy is still facing headwinds including weak wage growth, ongoing balance sheet repair in the public and private sectors, growing geopolitical risks as well as the sluggishness in the Eurozone economy. The governor reiterated that the rate increases will be gradual and limited. Meanwhile, although the BoE's Monetary Policy Committee meeting held on August 6th and 7th kept the interest rates unchanged, two out of nine members voted to increase the interest rates by 25 basis points. According to the minutes of the meeting, these two members argued that it was possible that wages were lagging developments in the labour market to some extent, so the bank rate should be raised in advance of wage growth.

## Output

Industrial production increased by 0.3% m/m in June after a decrease in May, supported by strong growth in transport equipment (+5.5% m/m). Although there are some signs of

deceleration in external demand, the latest reading of the Purchasing Managers' Index (PMI) for the manufacturing sector remained above the 50 mark which indicates an expansion in the sector supported by domestic demand, suggesting that output is likely to remain resilient.

## Consumption

Retail sales increased 0.1% m/m in July. Although the Consumer Confidence Index fell by 2.6 points, it remained above the long-term average. Persistently weak wage growth, a rise in inflation in June as well as the increased expectations that the BoE will start to raise interest rates have dampened consumers' outlook for household finances.