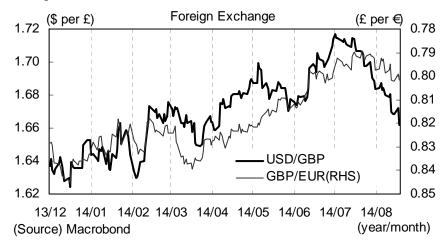

Foreign Exchange Market (July-): Sterling's value against the US dollar started around US\$1.71 in July. After reaching the highest level since 2008 at the beginning of July, it followed a depreciating trend on the back of dollar-buying, reflecting the acceleration in US GDP growth in Q2 as well as the BoE's rather dovish inflation report. The fall in inflation in July also pushed Sterling down, finishing around US\$1.66.