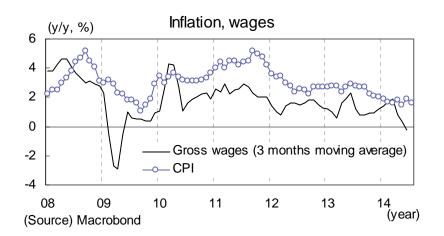

#### Labour Markets, Prices

The unemployment rate (ILO measure) stood at 6.4% in June. Although the growth pace has been slowing somewhat in recent months, the number of people employed in April to June amounted to 30.6 million, 167,000 more than in the January to March period. Gross wages (3-months moving average) fell by 0.2% y/y in June, recording the first y/y fall in five years. Meanwhile, the Consumer Price Index rose by 1.6% y/y, decelerating from June's 1.9% y/y. This is partly owing to the fact that the summer clothing sales deferred from June started in July at a higher discount rate than in the prior year.