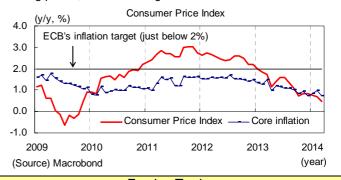

#### Prices

The consumer price index decelerated to 0.5% y/y in March from 0.7% y/y in February. Price appreciation was seen across tobacco, restaurants & cafés, and milk, dairy products & eggs, while the depreciation of transport fuel, heating oil and telecommunications made a downward contribution to the inflation rate. Core inflation stood at 0.7% y/y in March, 0.3% points lower than the previous month. Looking ahead, the inflation rate is likely to remain below 1.0% y/y for some time, considering the downward pressure coming from the recent trend of soft oil prices, consistently weak consumer purchasing power, and the strong euro since the latter half of 2013.