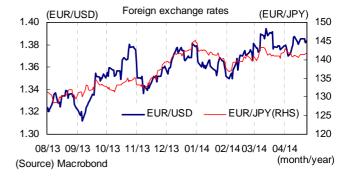

Foreign exchange (March -): The euro exchange rate started at US\$1.37 in March. It then started appreciating, reaching above US\$1.39 after the ECB decided not to introduce any additional monetary easing measures on March 6th, contrary to some market expectations. Subsequently, Janet Yellen, the US Fed chair, indicated the possibility that the Fed might start raising its policy rate by the middle of next year. Furthermore, market expectations for the ECB to implement additional monetary easing measures grew after a further decline in Eurozone inflation was recorded. Reflecting these factors, the rate is currently hovering around US\$1.38.