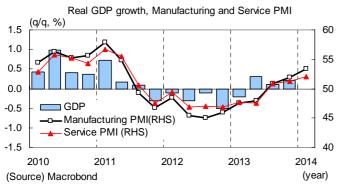

#### Overview

Output

The Eurozone economy is on a gradual recovery path. Real GDP growth in Q4 stood at 0.2% q/q, which was revised down by 0.1% point from the second estimate of growth announced on 5<sup>th</sup> March 2014. However, it has recorded three consecutive quarters of positive growth. Both retail sales and industrial production in February showed positive growth. Also, consumer confidence in the Eurozone achieved a high level in April. Looking ahead, the Purchasing Managers' Indexes (PMIs) for the Eurozone show that activity in both the manufacturing and services sectors have remained above the neutral mark of 50 since last summer. Furthermore, the average PMIs in Q1 improved on a quarter-onquarter basis. Thus, growth in Q1 can be expected to be greater than that in Q4, 2013. However, the unemployment rate is persistently high even though it has been slowly declining. Due to this as well as sluggish wage growth, consumer purchasing power is still weak. Also, the recent appreciation of the euro as well as serious non-performing loan problems are risks to the Eurozone economy. Thus, the likely pace of economic recovery is still set to remain slow for some time.

Industrial production (seasonally adjusted) expanded by 0.2% m/m in February, up from 0.0% m/m in January. A fall in production was seen in energy by 1.7% m/m and durable consumer goods by 1.2% m/m, while intermediate goods rose by 0.6% m/m and non-durable consumer goods expanded by 0.5% m/m. A breakdown of the figure by country reveals that positive growth was recorded in Germany (0.4% m/m), France (0.2% m/m), Spain (0.7% m/m), and especially Ireland (5.0% m/m), while Italy (-0.5% m/m) and the Netherlands (-0.2% m/m) suffered. Meanwhile, the manufacturing PMI for the Eurozone rose to 53.3 in April from 53.0 in March, which was led by Germany. It has remained above the neutral mark of 50 for ten consecutive months, which indicates an expansion in the sector. Notably, the PMI for France remained above 50 for the second consecutive month, although the reading lowered by 1.2 points.