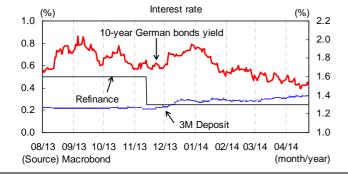

### Interest rates, Foreign Exchange Markets

Monetary Policy: The European Central Bank (ECB) kept its policy rate unchanged at 0.25% at its April meeting. Mario Draghi, the ECB president, revealed that in response to a prolonged low inflation situation, the Governing Council is preparing for various monetary policies including QE programmes, and is unanimous in implementing unconventional measures if necessary.

Market rates (March -): Germany's 10-year bond yields started at below 1.5% in March. The price for government bonds then fell worldwide after Janet Yellen, the US Fed chair, indicated the possibility that the Fed might start raising its policy rate by the middle of next year. Due to this, yields at one point rose to 1.64%. However, yields subsequently fluctuated, which reflected changes in market expectations towards the ECB's additional monetary easing measures. They are currently hovering above 1.5%.