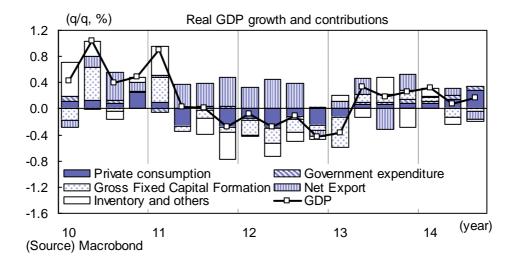

#### Overview

Although real GDP growth in Q3 remained in positive territory (+0.2% q/q), the Eurozone's growth momentum is weak. Looking at the breakdown of Q3's real GDP figure, private consumption led overall growth, up by 0.5% q/q. That being said, against the backdrop of the still-high unemployment rate and weak wage growth, the growth pace in private consumption is unlikely to accelerate. Meanwhile, as business confidence has been weighed down by geopolitical risks rising from the conflict between Russia and Ukraine as well as the rising uncertainties over the global economic outlook, gross fixed capital formation, and business investment in particular, decreased and made a negative contribution to overall growth. Looking at the breakdown by country, GDP growth in Germany (+0.1% q/q) and France (+0.3% q/q) returned to positive territory in Q3. On the other hand, Italy fell back into recession, down by 0.1% q/q after contracting 0.2% q/q in the previous quarter.

Looking ahead, the Eurozone economy is likely to remain sluggish. Russia's weak economic prospects, due to the impacts of sanctions by the West and falling energy prices, also threaten the growth outlook of the Eurozone.