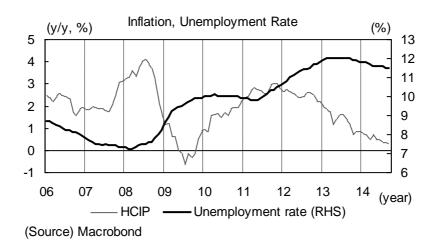

## Consumption, Labour Markets, Consumer Confidence

Retail sales increased by 0.4% m/m in October, supported by resilient growth in Germany (+1.9% m/m) and Spain (+0.8% m/m). Meanwhile, the modest improvement in the labour market seems to have halted for the moment. The number of people unemployed increased in September and October after having been on a decreasing trend since the latter half of last year. After reaching its highest level since 2007 in June, consumer confidence has been declining. In November, it fell to a nine-month low reflecting deterioration in consumers' economic and financial outlooks while concerns over unemployment are rising.

### **Prices**

The Consumer Price Index rose by 0.3% y/y in November, decelerating from 0.4% y/y in October. The core inflation rate, which excludes volatile items such as food and energy prices, was unchanged at 0.7% y/y. According to the Federal Statistical Office of Germany, the inflation rate in Germany stood at 0.5% y/y, slowing down from 0.7% y/y in October. Spain's inflation rate remained negative at -0.5% y/y after falling by 0.2% y/y in October. The European Central Bank (ECB) downgraded its inflation forecasts in December, from 0.6% y/y in its September forecasts to 0.5% y/y for 2014, from 1.1% y/y to 0.7% y/y for 2015, and from 1.4% y/y to 1.3% y/y for 2016.