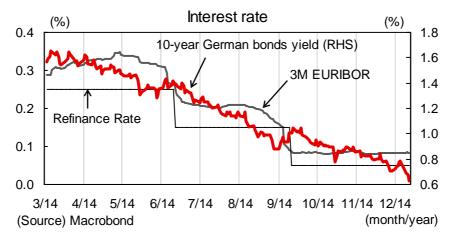

## Interest Rates, Foreign Exchange Markets

<u>Policy Rate</u>: The ECB held its policy rate at 0.05% at its December meeting. Given the downgrade of the inflation forecasts by the ECB as well as the fact that the take-up of the second Targeted Longer Term Refinancing Operation (TLTRO) in December falling short of market expectations, expectations that the ECB will announce a decision to buy sovereign bonds are increasing. The ECB said that the Governing Council will reassess the impact of its current stimulus measures early next year.

<u>Market rate (November-)</u>: Germany's 10-year bond yields started at 0.86% in November. Against the backdrop of weakening prospects for the European economy as both the European Commission and the ECB downgraded their growth forecasts, the yields fell almost consistently, dropping below 0.7% on December 10th, a new all-time low.