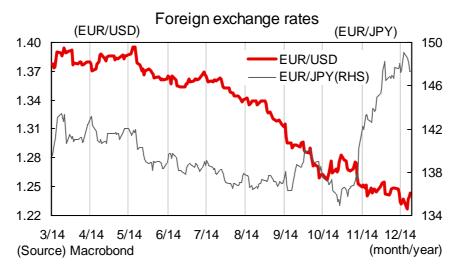

<u>Foreign Exchange Market (November -)</u>: The euro exchange rate started at US\$1.24 in November. The euro has been sliding down since May, reflecting the recovery in the US economy as well as the slowdown in the Eurozone economy. This trend continued in recent months with rising uncertainty over the European economy, a heightened risk of deflation and a fall in business and consumer confidence. The euro fell to US\$1.22 on December 8th, the lowest level since August 2012.