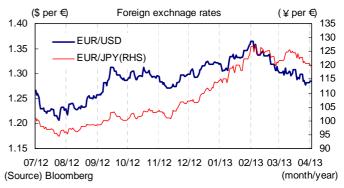

<u>Foreign exchange (February)</u>: The euro exchange rate started at US\$1.36. The euro depreciated almost throughout February and March amid rising political uncertainties in Italy and the Cyprus debt crisis, finishing at around US\$1.28. Meanwhile, the euro's value against Japanese yen started at JPY 126.7 in February. The Euro initially depreciated amid mounting political anxieties in Italy before the yen became the subject of price falls, triggered by increasing expectations of fresh monetary easing measures with the announcement at the end of February that Haruhiko Kuroda, who is known for his pro-monetary easing stance, is to be appointed as the next Bank of Japan governor. Subsequently, however, the Euro depreciated sharply amid fears over the Cyprus bailout, finishing at around JPY 120.8.