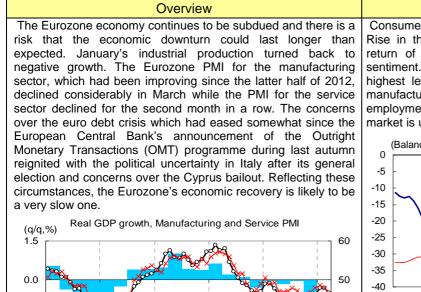

#### Economic Research Office (Akiko Darvell, <u>akiko.darvell@uk.mufg.jp</u>)

GDF

Output

Industrial production (seasonally adjusted) fell back to a negative growth of 0.4% m/m in January. The Eurozone PMI for the

manufacturing sector in March dipped to 46.8 from 47.9 a month

earlier. The German PMI reading fell back to below the 50 mark

(49.0) from 50.3 in February while France continued to contract at

44.0. As new orders continue to decline, output is unlikely to see

2011

2010

Manufacturing PMI(RHS) Service PMI (RHS)

2012

-1.5

-3.0

2008

2009

(Source) Bloomberg, Macrobond

a recovery for sometime yet.

Consumption, Labour Markets Consumer sentiment in March remained almost flat at -23.5. Rise in the unemployment rate and reigniting fears over the return of the euro debt crisis are pushing down consumer sentiment. The unemployment rate in February remained at the highest level since 1999 at 12.0%. The PMI reading for the manufacturing and the service sector in March suggest that employment continued to decline, indicating that the labour market is unlikely to recover anytime soon.