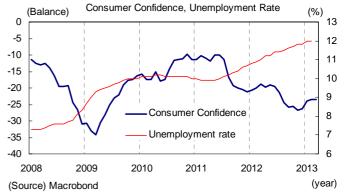

(Source) Bloomberg, Macrobond

a recovery for sometime yet.

Consumption, Labour Markets Consumer sentiment in March remained almost flat at -23.5. Rise in the unemployment rate and reigniting fears over the return of the euro debt crisis are pushing down consumer sentiment. The unemployment rate in February remained at the highest level since 1999 at 12.0%. The PMI reading for the manufacturing and the service sector in March suggest that employment continued to decline, indicating that the labour market is unlikely to recover anytime soon.