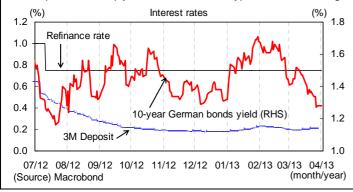

#### Interest rates, Foreign Exchange Markets

40

30

(year)

2013

<u>Monetary Policy</u>: In early March, The European Central Bank (ECB) revised its annual real GDP growth forecasts downwards to a range between -0.9% and -0.1% in 2013 ( $-0.9\% \sim +0.4\%$  in its December forecasts) and between 0.0% and 2.0% in 2014 ( $+0.2\% \sim +2.2\%$  in its December forecasts). With its weaker growth expectations, the Governing Council of the ECB discussed the possibility of a rate cut in its March meeting. However, the ECB said that the downgrades of its growth forecasts were due to a more negative carry-over effect from the outcome for real GDP in the fourth quarter of 2012, while the projected path of the recovery has remained broadly unchanged. The ECB expects that the Eurozone economy will start to recover modestly from the second half of 2013. The policy rate was kept unchanged at 0.75\%.

<u>Market rates (February)</u>: Germany's 10-year bond yields started at 1.44% in February. With investors seeking safe haven assets amid rising political anxiety in Italy after the country's general election, bunds yields started to fall sharply. Later, bunds yields fell further with concerns over the Cyprus bailout, finishing at around 1.28%.