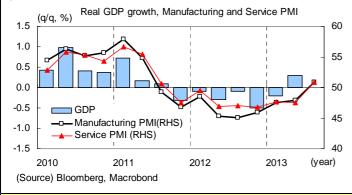

#### Overview

The Eurozone economy continues to recover modestly. Retail sales are recovering, thanks to improved consumer confidence. The composite Purchasing Manager's Index (PMI) in September stood at 52.2, up from 51.5 in August. It was the highest level in the last twenty seven months. The average reading for the PMIs in Q3 for the manufacturing and the services sector both remained above the 50 mark, which indicates an expansion in the economy in Q3. On the other hand, the growth of exports has been volatile, which indicates limited support from external demand to the economy. Also, the inflation rate remained well under the ECB's target of 2.0%, reflecting the slow recovery of the economy and the sluggish growth of labour costs.

### Output

Industrial production (seasonally adjusted) in August rose by 1.0% m/m from a decrease of 1.0% m/m in July. Looking at each country, Germany, which is the leading force in the Eurozone economy, recorded strong positive growth of 1.8% m/m. France recorded the first positive growth in the last four months. The Netherlands also saw an increase of 2.4% m/m. Furthermore, the manufacturing PMI for the Eurozone in September stood at 51.1. Although this was slightly down from 51.4 in August, it remained above the 50 mark, which indicates an expansion of the sector, for the third consecutive month. The breakdown of this figure reveals that production, and new domestic and export orders increased.

### Consumption, Labour Markets

Growth of retail sales in August expanded by 0.7% m/m from 0.5% m/m in July. Consumer confidence in the Eurozone in September slightly improved from the August's reading of -15.6 to -14.9, which is still a low level but the highest in the last twenty six months. Meanwhile, the unemployment rate in August remained flat from July, while the number of unemployed decreased by 10,000 m/m in August, which means a decrease on a m/m basis for the third consecutive month.