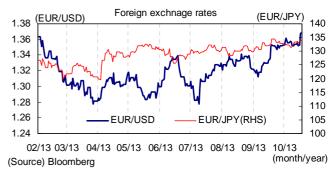

Foreign exchange (September -): The euro exchange rate started at US\$1.32 in September. It appreciated to above US\$1.35 on the 19<sup>th</sup>, which was the highest rate in the last seven months. Even after entering October, it continued hovering at around this high rate and appreciated to above US\$1.36 against the backdrop of the partial closure of the US government. On October 16<sup>th</sup>, the US Congress reached an agreement on raising the federal debt limit. However, the agreement was only interim, which created rising market expectation that the US Fed will delay tapering its QE programme further. Reflecting this, the Euro appreciated further.