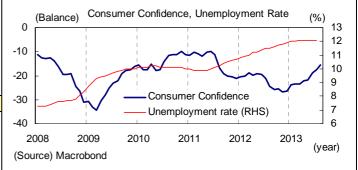

### Consumption, Labour Markets

Growth of retail sales in August expanded by 0.7% m/m from 0.5% m/m in July. Consumer confidence in the Eurozone in September slightly improved from the August's reading of -15.6 to -14.9, which is still a low level but the highest in the last twenty six months. Meanwhile, the unemployment rate in August remained flat from July, while the number of unemployed decreased by 10,000 m/m in August, which means a decrease on a m/m basis for the third consecutive month.