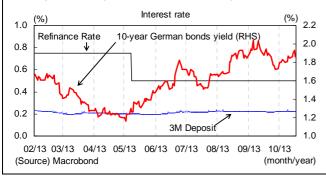

### Interest rates, Foreign Exchange Markets

Monetary Policy: The European Central Bank (ECB) kept its policy rate unchanged at 0.50% at its October meeting. Mario Draghi, the ECB president, stated that some further improvement in economic activity at low levels can be expected, looking at recent confidence indicators and the positive GDP growth in Q2 after the sixth consecutive quarter of the negative growth. He also mentioned that the ECB would maintain its current monetary policy stance which is geared according to the outlook for stability of prices and money market conditions for as long as necessary.

Market rates (September -): Germany's 10-year bond yields started at 1.9% in September. Yields then moved above 2.0% on September 5<sup>th</sup>, the highest rate in the last one and a half years, reflecting growing expectation of an economic recovery. However, they came down to 1.72% on the 27<sup>th</sup> because demand for relatively safer assets increased due to the unstable political situation in Italy. Subsequently, they rose to 1.93% on October 16<sup>th</sup> due to a retreat in demand for relatively safer assets with the prospect of the US Congress to reach an agreement on raising the federal debt limit. However, they are now hovering around 1.86%, reflecting growing expectation that the US Fed will delay tapering its QE programme further.